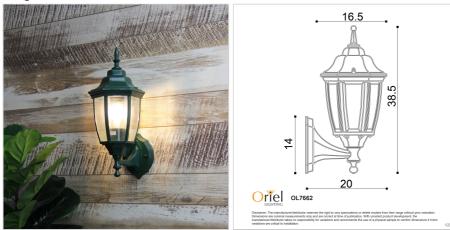

## Additional information

| Brand              | Oriel Lighting |
|--------------------|----------------|
| Colour             | Green          |
| Bulb Qty           | 1              |
| Bulb Type          | E27            |
| Wattage            | 60W            |
| Bulb Included      | NO             |
| Recommended Globe  | A-LED-21104227 |
| Voltage            | 240V           |
| Overall Height     | 38.5           |
| Overall Width      | 16.5           |
| Overall Depth      | 20             |
| Fitting Height     | 38.5           |
| Fitting Width      | 16.5           |
| Fitting Backplate  | 14×11          |
| Fitting Projection | 20             |
| Primary Material   | METAL          |
| IP Rating          | IP44           |
| Supplier Code      | OL7662GN       |
|                    |                |