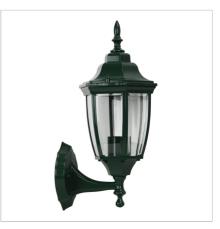

## **HIGHGATE UP Green**

SKU:OL7662GN

Traditional coach style outdoor (IP44) wall light. Powder coated aluminium with clear, bevelled glass panels.

## Additional information

| Brand              | Oriel Lighting |
|--------------------|----------------|
| Colour             | Green          |
| Bulb Qty           | 1              |
| Bulb Type          | E27            |
| Wattage            | 60W            |
| Bulb Included      | NO             |
| Recommended Globe  | A-LED-21104227 |
| Voltage            | 240V           |
| Overall Height     | 38.5           |
| Overall Width      | 16.5           |
| Overall Depth      | 20             |
| Fitting Height     | 38.5           |
| Fitting Width      | 16.5           |
| Fitting Backplate  | 14×11          |
| Fitting Projection | 20             |
| Primary Material   | METAL          |
| IP Rating          | IP44           |
| Supplier Code      | OL7662GN       |
|                    |                |