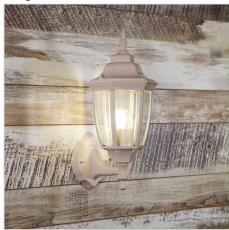

## **HIGHGATE UP Primrose**

SKU:OL7662PR

Traditional coach style outdoor (IP44) wall light. Powder coated aluminium with clear, bevelled glass panels.

## **Images**

Unless stated, fittings do not include globes (bulbs). No representations are made as to the suitability of this product for your application. All fixed lights (other than DIY lights) should be installed by a licensed electrical contractor. Due to continuing product development, some specifications may change over time. Refer to our detailed Terms and Conditions, online at: www.oriel-lighting.com.au | Details and specifications are current at the time of printing, and with constant product development, subject to change.