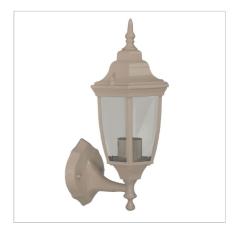

## **HIGHGATE UP Primrose**

SKU:OL7662PR

Traditional coach style outdoor (IP44) wall light. Powder coated aluminium with clear, bevelled glass panels.