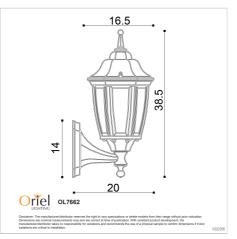

## **Additional information**

| Brand              | Oriel Lighting |
|--------------------|----------------|
| Colour             | Cream          |
| Bulb Qty           | 1              |
| Bulb Type          | E27            |
| Wattage            | 60W            |
| Bulb Included      | NO             |
| Recommended Globe  | A-LED-21104227 |
| Voltage            | 240V           |
| Overall Height     | 38.5           |
| Overall Width      | 16.5           |
| Overall Depth      | 20             |
| Fitting Height     | 38.5           |
| Fitting Width      | 16.5           |
| Fitting Backplate  | 14×11          |
| Fitting Projection | 20             |
| Primary Material   | METAL          |
| IP Rating          | IP44           |
| Supplier Code      | OL7662PR       |