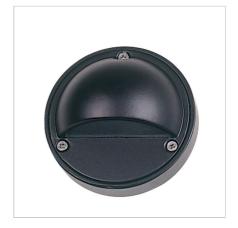

## **LUNA EYELID Black**

SKU:OL7753BK

12V surface mounted outdoor step light (IP44). Non-glare solid eyelid makes Luna a good lighting solution for pathways. Use with an LED bi-pin or 20w halogen bi-pin. Also requires a 12V transformer. Part of the Lightscaping range of lights.