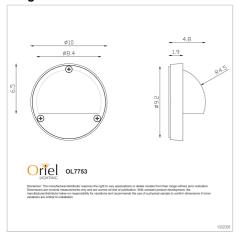

## **Additional information**

| Colour             | BLACK                            |
|--------------------|----------------------------------|
| Bulb Qty           | 1                                |
| Bulb Type          | JC G4                            |
| Wattage            | 20w                              |
| Bulb Included      | NO                               |
| Recommended Globe  | A-LED-9103840                    |
| Voltage            | 12V                              |
| Overall Height     | 10                               |
| Overall Width      | 10                               |
| Overall Depth      | 5                                |
| Fitting Diameter   | 10                               |
| Fitting Projection | 5                                |
| Primary Material   | METAL                            |
| IP Rating          | IP44                             |
| Supplier Code      | OL7753BK                         |
| UPI                | 9324879208178                    |
| DIY                | A competent handy-person can DIY |