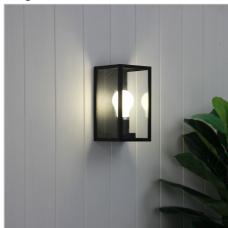

## **PANDORA FLUSH**

SKU:OL7843BK

PANDORA outdoor wall light in matt black finish, with a clear glass. Available flush to the wall, or extended on a bracket. Stylish, clean lines, geometric appeal, which is suitable for a modern or Hamptons style home. Clear LED globe is the ideal choice. Solid panel at top, back and base of prism.