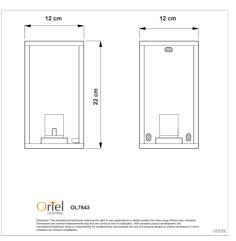

## **Additional information**

| Brand                   | Oriel Lighting |
|-------------------------|----------------|
| Colour                  | BLACK          |
| Bulb Qty                | 1              |
| Bulb Type               | E27            |
| Wattage                 | 40W            |
| Bulb Included           | NO             |
| Recommended Globe       | A-LED-21104227 |
| Voltage                 | 240V           |
| Overall Height          | 22             |
| Overall Width           | 12             |
| Overall Depth           | 12             |
| Fitting Height          | 22             |
| Fitting Width           | 12             |
| Fitting Projection      | 12             |
| Glass/Diffuser Material | Clear Glass    |
| Primary Material        | METAL          |
| IP Rating               | IP54           |
| Supplier Code           | OL7843BK       |
|                         |                |