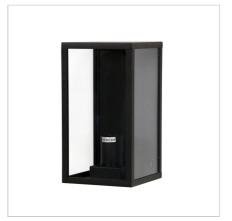

## **PANDORA FLUSH**

SKU:OL7843BK

PANDORA outdoor wall light in matt black finish, with a clear glass. Available flush to the wall, or extended on a bracket. Stylish, clean lines, geometric appeal, which is suitable for a modern or Hamptons style home. Clear LED globe is the ideal choice. Solid panel at top, back and base of prism.