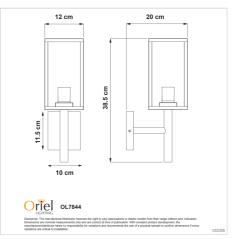

## **Additional information**

| Brand                   | Oriel Lighting |
|-------------------------|----------------|
| Colour                  | BLACK          |
| Bulb Qty                | 1              |
| Bulb Type               | E27            |
| Wattage                 | 40W            |
| Bulb Included           | NO             |
| Recommended Globe       | A-LED-21104227 |
| Voltage                 | 240V           |
| Overall Height          | 38.5           |
| Overall Width           | 12             |
| Overall Depth           | 20             |
| Fitting Height          | 38.5           |
| Fitting Width           | 12             |
| Fitting Backplate       | 11.5×10        |
| Fitting Projection      | 20             |
| Glass/Diffuser Material | Clear Glass    |
| Primary Material        | METAL          |
| IP Rating               | IP54           |
|                         |                |