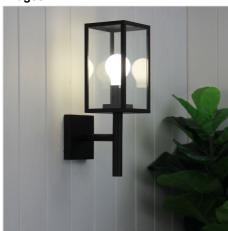

## PANDORA WALL BRACKET

SKU:OL7844BK

PANDORA outdoor wall light in matt black finish, with a clear glass. Available flush to the wall, or extended on a bracket. Stylish, clean lines, geometric appeal, which is suitable for a modern or Hamptons style home. Clear LED globe is the ideal choice. Solid panel at top and base of prism.