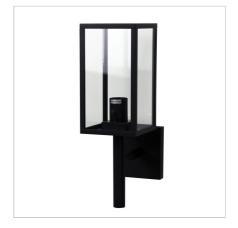

## PANDORA WALL BRACKET

SKU:OL7844BK

PANDORA outdoor wall light in matt black finish, with a clear glass. Available flush to the wall, or extended on a bracket. Stylish, clean lines, geometric appeal, which is suitable for a modern or Hamptons style home. Clear LED globe is the ideal choice. Solid panel at top and base of prism.