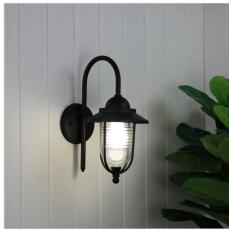

## **DOMO Black**

SKU:OL7850BK

Contemporary outdoor (IP44) coach light with a clear acrylic diffuser and textured black, powdercoated aluminium frame. Our most popular outdoor light is available in three colours.

## **Images**

Unless stated, fittings do not include globes (bulbs). No representations are made as to the suitability of this product for your application. All fixed lights (other than DIY lights) should be installed by a licensed electrical contractor. Due to continuing product development, some specifications may change over time. Refer to our detailed Terms and Conditions, online at: www.oriel-lighting.com.au | Details and specifications are current at the time of printing, and with constant product development, subject to change.