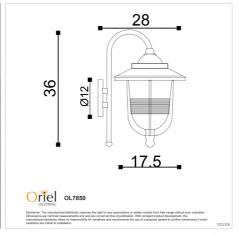

## **Additional information**

| Brand                       | Oriel Lighting |
|-----------------------------|----------------|
| Colour                      | BLACK          |
| Bulb Qty                    | 1              |
| Bulb Type                   | E27            |
| Wattage                     | 60W            |
| Bulb Included               | NO             |
| Recommended Globe           | A-LED-21104227 |
| Voltage                     | 240V           |
| Indoor / Outdoor / Alfresco | Outdoor        |
| Overall Height              | 36             |
| Overall Width               | 17.5           |
| Overall Depth               | 28             |
| Fitting Height              | 36             |
| Fitting Width               | 17.5           |
| Fitting Backplate           | 12             |
| Fitting Projection          | 28             |
| Fitting Material            | Aluminium      |
| Glass/Diffuser Material     | Acrylic        |
|                             |                |