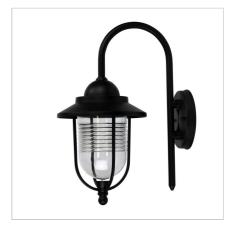

## **DOMO Black**

SKU:OL7850BK

Contemporary outdoor (IP44) coach light with a clear acrylic diffuser and textured black, powdercoated aluminium frame. Our most popular outdoor light is available in three colours.

## **Images**

Unless stated, fittings do not include globes (bulbs). No representations are made as to the suitability of this product for your application. All fixed lights (other than DIY lights) should be installed by a licensed electrical contractor. Due to continuing product development, some specifications may change over time. Refer to our detailed Terms and Conditions, online at: www.oriel-lighting.com.au | Details and specifications are current at the time of printing, and with constant product development, subject to change.