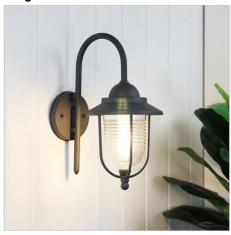

## **DOMO Graphite**

SKU:OL7850GP

Contemporary outdoor (IP44) coach light with a clear acrylic diffuser and textured black, powdercoated aluminium frame. Our most popular outdoor light is available in three colours.