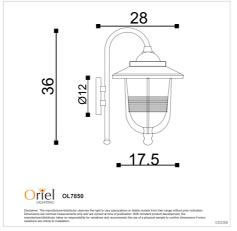

## **Additional information**

| Brand                       | Oriel Lighting |
|-----------------------------|----------------|
| Colour                      | Graphite       |
| Bulb Qty                    | 1              |
| Bulb Type                   | E27            |
| Wattage                     | 60W            |
| Bulb Included               | NO             |
| Recommended Globe           | A-LED-21104227 |
| Voltage                     | 240V           |
| Indoor / Outdoor / Alfresco | Outdoor        |
| Overall Height              | 36             |
| Overall Width               | 17.5           |
| Overall Depth               | 28             |
| Fitting Height              | 36             |
| Fitting Width               | 17.5           |
| Fitting Backplate           | 12             |
| Fitting Projection          | 28             |
| Fitting Material            | Aluminium      |
| Glass/Diffuser Material     | Acrylic        |
|                             |                |