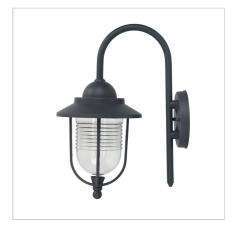

## **DOMO Graphite**

SKU:OL7850GP

Contemporary outdoor (IP44) coach light with a clear acrylic diffuser and textured black, powdercoated aluminium frame. Our most popular outdoor light is available in three colours.

## **Additional information**

| Brand                       | Oriel Lighting |
|-----------------------------|----------------|
| Colour                      | Graphite       |
| Bulb Qty                    | 1              |
| Bulb Type                   | E27            |
| Wattage                     | 60W            |
| Bulb Included               | NO             |
| Recommended Globe           | A-LED-21104227 |
| Voltage                     | 240V           |
| Indoor / Outdoor / Alfresco | Outdoor        |
| Overall Height              | 36             |
| Overall Width               | 17.5           |
| Overall Depth               | 28             |
| Fitting Height              | 36             |
| Fitting Width               | 17.5           |
| Fitting Backplate           | 12             |
| Fitting Projection          | 28             |
| Fitting Material            | Aluminium      |
| Glass/Diffuser Material     | Acrylic        |
|                             |                |