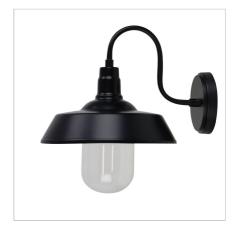

## **HUDSON**

SKU:OL7890BK

Hudson barn style wall light. Lovely matt finish with a clear glass. Suits Hamptons, traditional, mid-century or contemporary homes. Ideal for outdoor, protected areas. White inner shade provides good light reflection.