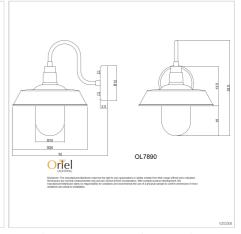

## **Additional information**

| Brand                   | Oriel Lighting |
|-------------------------|----------------|
| Colour                  | BLACK          |
| Bulb Qty                | 1              |
| Bulb Type               | E27            |
| Wattage                 | 42W            |
| Bulb Included           | NO             |
| Recommended Globe       | A-LED-21104227 |
| Voltage                 | 240V           |
| Overall Height          | 32.5           |
| Overall Width           | 26             |
| Overall Depth           | 32             |
| Fitting Height          | 32.5           |
| Fitting Backplate       | 12             |
| Fitting Diameter        | 26             |
| Fitting Projection      | 32             |
| Glass/Diffuser Material | Clear Glass    |
| Primary Material        | METAL          |
| IP Rating               | IP44           |
|                         | ·              |