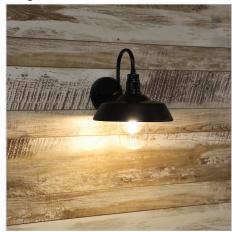

## **HUDSON**

SKU:OL7890BK

Hudson barn style wall light. Lovely matt finish with a clear glass. Suits Hamptons, traditional, mid-century or contemporary homes. Ideal for outdoor, protected areas. White inner shade provides good light reflection.