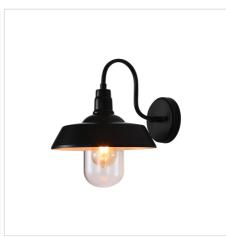

## **HUDSON**

SKU:OL7890BK

Hudson barn style wall light. Lovely matt finish with a clear glass. Suits Hamptons, traditional, mid-century or contemporary homes. Ideal for outdoor, protected areas. White inner shade provides good light reflection.