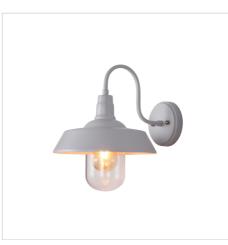

## **HUDSON**

SKU:OL7890WH

Hudson barn style wall light. Lovely matt finish with a clear glass. Suits Hamptons, traditional, mid-century or contemporary homes. Ideal for outdoor, protected areas. White inner shade provides good light reflection.

## **Additional information**

| Brand                   | Oriel Lighting |
|-------------------------|----------------|
| Colour                  | White          |
| Bulb Qty                | 1              |
| Bulb Type               | E27            |
| Wattage                 | 60W            |
| Bulb Included           | NO             |
| Recommended Globe       | A-LED-21104227 |
| Voltage                 | 240V           |
| Overall Height          | 32.5           |
| Overall Width           | 26             |
| Overall Depth           | 32             |
| Fitting Height          | 32.5           |
| Fitting Backplate       | 12             |
| Fitting Diameter        | 26             |
| Fitting Projection      | 32             |
| Glass/Diffuser Material | Clear Glass    |
| Primary Material        | METAL          |
| IP Rating               | IP44           |
|                         |                |