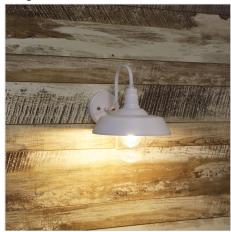

## **HUDSON**

SKU:OL7890WH

Hudson barn style wall light. Lovely matt finish with a clear glass. Suits Hamptons, traditional, mid-century or contemporary homes. Ideal for outdoor, protected areas. White inner shade provides good light reflection.