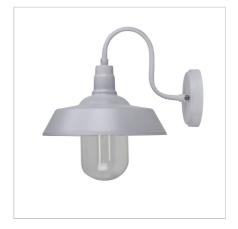

## **HUDSON**

SKU:OL7890WH

Hudson barn style wall light. Lovely matt finish with a clear glass. Suits Hamptons, traditional, mid-century or contemporary homes. Ideal for outdoor, protected areas. White inner shade provides good light reflection.

## **Additional information**

| Brand                   | Oriel Lighting |
|-------------------------|----------------|
| Colour                  | White          |
| Bulb Qty                | 1              |
| Bulb Type               | E27            |
| Wattage                 | 60W            |
| Bulb Included           | NO             |
| Recommended Globe       | A-LED-21104227 |
| Voltage                 | 240V           |
| Overall Height          | 32.5           |
| Overall Width           | 26             |
| Overall Depth           | 32             |
| Fitting Height          | 32.5           |
| Fitting Backplate       | 12             |
| Fitting Diameter        | 26             |
| Fitting Projection      | 32             |
| Glass/Diffuser Material | Clear Glass    |
| Primary Material        | METAL          |
| IP Rating               | IP44           |
|                         |                |