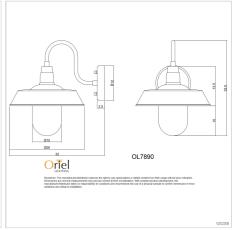

## **Additional information**

| Brand                   | Oriel Lighting |
|-------------------------|----------------|
| Colour                  | White          |
| Bulb Qty                | 1              |
| Bulb Type               | E27            |
| Wattage                 | 60W            |
| Bulb Included           | NO             |
| Recommended Globe       | A-LED-21104227 |
| Voltage                 | 240V           |
| Overall Height          | 32.5           |
| Overall Width           | 26             |
| Overall Depth           | 32             |
| Fitting Height          | 32.5           |
| Fitting Backplate       | 12             |
| Fitting Diameter        | 26             |
| Fitting Projection      | 32             |
| Glass/Diffuser Material | Clear Glass    |
| Primary Material        | METAL          |
| IP Rating               | IP44           |
|                         |                |