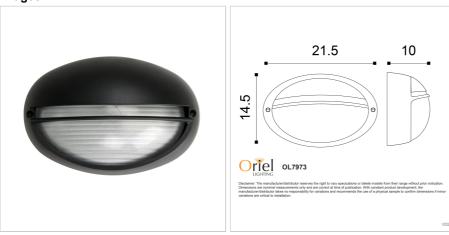

## **Additional information**

| Brand                   | Oriel Lighting |
|-------------------------|----------------|
| Colour                  | BLACK          |
| Bulb Qty                | 1              |
| Bulb Type               | E27            |
| Wattage                 | 60W            |
| Bulb Included           | NO             |
| Recommended Globe       | A-LED-7107240  |
| Voltage                 | 240V           |
| Overall Height          | 14.5           |
| Overall Width           | 21.5           |
| Overall Depth           | 10             |
| Fitting Height          | 14.5           |
| Fitting Width           | 21.5           |
| Fitting Projection      | 10             |
| Glass/Diffuser Material | FROSTED GLASS  |
| Primary Material        | METAL          |
| IP Rating               | IP54           |
| Supplier Code           | OL7973BK       |
|                         |                |