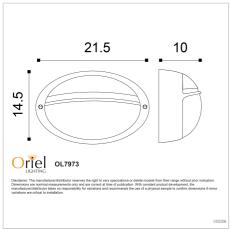

## **Additional information**

| Oriel Lighting |
|----------------|
| White          |
| 1              |
| E27            |
| 60W            |
| NO             |
| A-LED-7107240  |
| 240V           |
| 14.5           |
| 21.5           |
| 10             |
| 14.5           |
| 21.5           |
| 10             |
| FROSTED GLASS  |
| METAL          |
| IP54           |
| OL7973WH       |
|                |