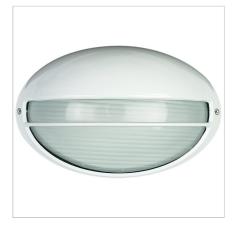

## **GALAXY EYELID**

SKU:OL7973WH

Galaxy oval outdoor bulkhead is suitable for wall or ceiling mount. A simple design, in powdercoated di-cast aluminium, with a solid eyelid over the frosted glass lens. Ideal for use with an LED globe.