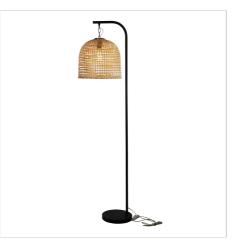

## **JESS Black with BATUR Shade**

SKU:OL81411

This JESS floor lamp and BATUR shade combination is a quite a statement lamp. This is a beautiful floor lamp, solid in construction and perfect for over a chair or as a feature lamp. Supplied complete with handmade cane shade and a free light bulb.

## **Additional information**

| Brand                 | Oriel Lighting          |
|-----------------------|-------------------------|
| Colour                | BLACK                   |
| Bulb Type             | E27                     |
| Max. Wattage          | 60W                     |
| Bulb Included         | NO                      |
| Recommended Globe     | A-LED-23704227          |
| Voltage               | 240V                    |
| Overall Height        | 160                     |
| Overall Width         | 36                      |
| Overall Depth         | 43                      |
| Lamp Base Colour      | Black                   |
| Lamp Base Material    | Steel                   |
| Lamp Cord Length      | 150                     |
| Lamp Shade Colour     | NATURAL                 |
| Lamp Shade Material   | Rattan Cane             |
| Lamp Shade Dimensions | H31 W36                 |
| Lamp Switch           | Foot switch on the cord |
| IP Rating             | IP20                    |
|                       |                         |