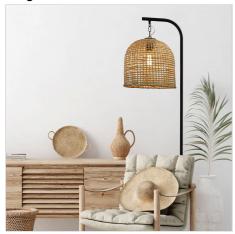

## **JESS Black with BATUR Shade**

SKU:OL81411

This JESS floor lamp and BATUR shade combination is a quite a statement lamp. This is a beautiful floor lamp, solid in construction and perfect for over a chair or as a feature lamp. Supplied complete with handmade cane shade and a free light bulb.

## **Images**

Unless stated, fittings do not include globes (bulbs). No representations are made as to the suitability of this product for your application. All fixed lights (other than DIY lights) should be installed by a licensed electrical contractor. Due to continuing product development, some specifications may change over time. Refer to our detailed Terms and Conditions, online at: www.oriel-lighting.com.au | Details and specifications are current at the time of printing, and with constant product development, subject to change.