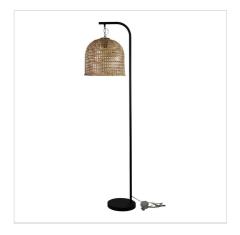

## **JESS Black with BATUR Shade**

SKU:OL81411

This JESS floor lamp and BATUR shade combination is a quite a statement lamp. This is a beautiful floor lamp, solid in construction and perfect for over a chair or as a feature lamp. Supplied complete with handmade cane shade and a free light bulb.

## **Additional information**

| Brand                 | Oriel Lighting          |
|-----------------------|-------------------------|
| Colour                | BLACK                   |
| Bulb Type             | E27                     |
| Max. Wattage          | 60W                     |
| Bulb Included         | NO                      |
| Recommended Globe     | A-LED-23704227          |
| Voltage               | 240V                    |
| Overall Height        | 160                     |
| Overall Width         | 36                      |
| Overall Depth         | 43                      |
| Lamp Base Colour      | Black                   |
| Lamp Base Material    | Steel                   |
| Lamp Cord Length      | 150                     |
| Lamp Shade Colour     | NATURAL                 |
| Lamp Shade Material   | Rattan Cane             |
| Lamp Shade Dimensions | H31 W36                 |
| Lamp Switch           | Foot switch on the cord |
| IP Rating             | IP20                    |
|                       |                         |