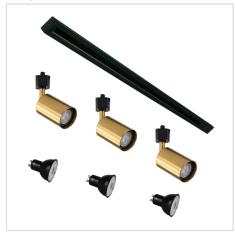

## **TRACK KIT - BRIDGE**

SKU:OL85307

3 Light BRIDGE SATIN BRASS Track Kit, including 1m black track, 3 BRIDGE track heads with 7watt LED GU10 bulbs. 240V single circuit, 3-wire H style track

## **Additional information**

| Brand                  | Oriel Lighting                                     |
|------------------------|----------------------------------------------------|
| Colour                 | SATIN BRASS / BLACK                                |
| Voltage                | 240V                                               |
| Fitting Length         | 100                                                |
| IP Rating              | IP20                                               |
| Supplier Code          | OL85307                                            |
| In The Box             | 1 x Track, 3 x spots, 3 x bulbs                    |
| Electrician To Install | TRACK must be installed by a licenced electrician. |
| Warranty / Guarantee   | 12 Month Replacement Guarantee                     |