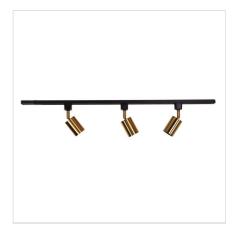

## **TRACK KIT - BRIDGE**

SKU:OL85307

3 Light BRIDGE SATIN BRASS Track Kit, including 1m black track, 3 BRIDGE track heads with 7watt LED GU10 bulbs. 240V single circuit, 3-wire H style track

## **Additional information**

| Brand                  | Oriel Lighting                                     |
|------------------------|----------------------------------------------------|
| Colour                 | SATIN BRASS / BLACK                                |
| Voltage                | 240V                                               |
| Fitting Length         | 100                                                |
| IP Rating              | IP20                                               |
| Supplier Code          | OL85307                                            |
| In The Box             | 1 x Track, 3 x spots, 3 x bulbs                    |
| Electrician To Install | TRACK must be installed by a licenced electrician. |
| Warranty / Guarantee   | 12 Month Replacement Guarantee                     |