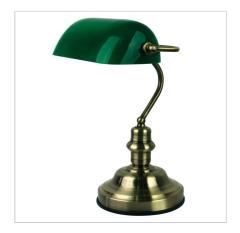

## **BANKERS SWITCHED**

SKU:OL99441AB

Traditional bankers lamp with gloss green glass. The antique brass finished metalware looks great with the dark green glass. Switch is conveniently located on cord.