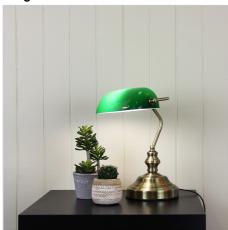

## **BANKERS SWITCHED**

SKU:OL99441AB

Traditional bankers lamp with gloss green glass. The antique brass finished metalware looks great with the dark green glass. Switch is conveniently located on cord.