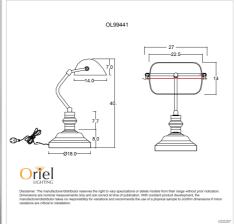

## **Additional information**

| Brand                 | Oriel Lighting |
|-----------------------|----------------|
| Colour                | Antique Brass  |
| Bulb Qty              | 1              |
| Bulb Type             | E27            |
| Wattage               | 60W            |
| Bulb Included         | NO             |
| Recommended Globe     | A-LED-7107230  |
| Voltage               | 240V           |
| Overall Height        | 40             |
| Overall Width         | 27             |
| Overall Depth         | 23             |
| Fitting Height        | 40             |
| Fitting Diameter      | 27             |
| Lamp Shade Colour     | Green          |
| Lamp Shade Material   | GLASS          |
| Shade Included        | Yes            |
| Lamp Shade Dimensions | W225           |
| Shade Fitting Type    | Fixed in Place |

| Lamp Switch          | Hand Switch on Cord          |
|----------------------|------------------------------|
| Primary Material     | METAL                        |
| Supplier Code        | OL99441AB                    |
| UPI                  | 9324879211215                |
| In The Box           | 1 x Lamp                     |
| Warranty / Guarantee | 1 Year Replacement Guarantee |