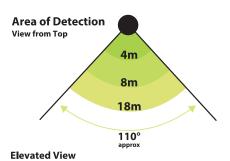

# **Arctic Owl Outdoor Infrared Sensor**

- Sensor uses Passive Infrared technology
- Manual override for greater convenience
- 110° detection up to 18 metres
- Suitable for installing on walls and ceiling both interior and exterior
- Fits standard mounting blocks using 84mm centres (example: HYSMB2025)
- 3 wire design (Active, Neutral, Sensor load) for greater reliability
- · Relay in circuit allows for loads up to 2400W (incandescent)
- · Easy mounting and adjustment
- Easy sensing, light level and on time adjustment
- LED compatible
- IP66 Rating
- Minimum load <10W</li>
- Must be installed by a licenced electrician
- · Colour: Beige

| Product Specification |                                                            |
|-----------------------|------------------------------------------------------------|
| Voltage               | 220-240V/AC                                                |
| Time Duration         | 5 seconds to 10 minutes<br>(time button is adjustable)     |
| Time Delay            | Minimum: 5 -10 seconds on initial power up at installation |
| Detection Method      | Passive Infrared                                           |
| Detection Angle       | Up to 110°                                                 |
| Lux Control Level     | <2 LUX                                                     |
| Detection Distance    | Up to 18m depending<br>on installation variable            |
| Load                  | 2400W incandescent<br>1200W inductive                      |
| Power Consumption     | 0.7W                                                       |