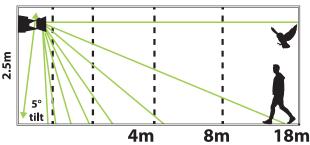

# **Arctic Owl Outdoor Infrared Sensor**

- Sensor uses Passive Infrared technology
- Manual override for greater convenience
- 110° detection up to 18 metres
- Suitable for installing on walls and ceiling both interior and exterior
- Fits standard mounting blocks using 84mm centres (example: HYSMB2025)
- 3 wire design (Active, Neutral, Sensor load) for greater reliability
- · Relay in circuit allows for loads up to 2400W (incandescent)
- · Easy mounting and adjustment
- Easy sensing, light level and on time adjustment
- LED compatible
- IP66 Rating
- Minimum load <10W</li>
- Must be installed by a licenced electrician
- · Colour: Beige

| Product Specification |                                                            |
|-----------------------|------------------------------------------------------------|
| Voltage               | 220-240V/AC                                                |
| Time Duration         | 5 seconds to 10 minutes<br>(time button is adjustable)     |
| Time Delay            | Minimum: 5 -10 seconds on initial power up at installation |
| Detection Method      | Passive Infrared                                           |
| Detection Angle       | Up to 110°                                                 |
| Lux Control Level     | <2 LUX                                                     |
| Detection Distance    | Up to 18m depending<br>on installation variable            |
| Load                  | 2400W incandescent<br>1200W inductive                      |
| Power Consumption     | 0.7W                                                       |