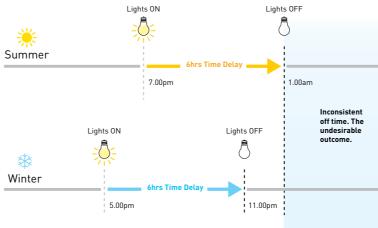

This is important as the variation in sunrise and sunset times in summer and winter lead to off time inconsistencies, an undesirable outcome.

Program your preferred off time and adjust the lux levels using a simple dial setting, and that's it. And if there is power loss the non-volatile memory ensures the program is restored.

## CONVENTIONAL TIME DELAY LIGHT SENSITIVE SWITCHES

As the sunset time changes with the seasons, the turn off time changes as well. This inconsistency is undesirable in many applications.

| SPECIFICATIONS                 |                                                                                |
|--------------------------------|--------------------------------------------------------------------------------|
| Cat no.                        | PE170R2                                                                        |
| Weatherproof rating            | IP56                                                                           |
| Maximum load                   | 2400W Incandescent<br>2400W Halogen<br>1000VA Compact fluorescent<br>1000W LED |
| Connection type                | 3 wire                                                                         |
| Operation                      | Turns lights on at sunset and turns lights off at user-specified time*         |
| Contacts                       | Normally open                                                                  |
| Off time adjustment            | From 9pm to 4am in increments of 30 minutes or dawn (natural light dependent)  |
| Colour                         | Grey base with opalescent cover                                                |
| Supply voltage                 | 230 - 240V a.c. ± 6%                                                           |
| Frequency                      | 50 Hz                                                                          |
| Minimum load                   | 5W                                                                             |
| Stand-by power consumption Vin | <1W                                                                            |
| Operating temperature          | 0° to 50°C                                                                     |
| Unit size                      | 83 W × 83 H × 56 D mm                                                          |
| Mounting                       | Surface mount<br>Retrofitable to old PE170 base                                |