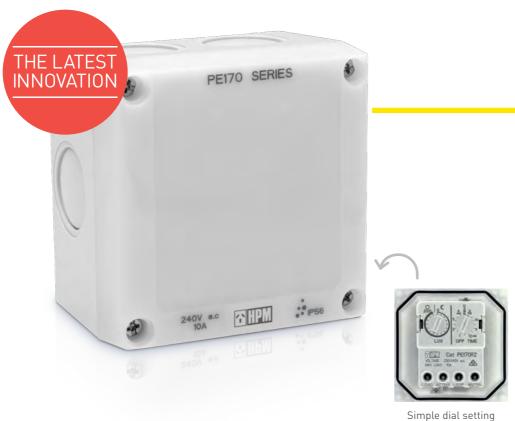

# PROGRAMMABLE WEATHERPROOF LIGHT SENSITIVE SWITCH (PE170R2)

## **Effectively control outdoor** lighting with defined 'off times'

Unlike conventional light sensitive switches that work on a time delay from sunset, the new **programmable** light sensitive switch from HPM enables you to set a defined off time for your outdoor lighting that remains consistent all year, regardless of seasonal changes in sunrise/ sunset times.

This is important as the variation in sunrise and sunset times in summer and winter lead to off time inconsistencies, an undesirable outcome.

Program your preferred off time and adjust the lux levels using a simple dial setting, and that's it. And if there is power loss the non-volatile memory ensures the program is restored.

## PROGRAMMABLE **WEATHERPROOF** LIGHT SENSITIVE **SWITCH**

The innovative built-in algorithm enables a defined off time consistent all year round.

## FEATURES

- User defined off time, maintained all year round
- Adjustable LUX setting (for on time)
- Non-volatile memory ensures program is restored in case of power loss
- Simple dial adjustment for easy programming
- Retrofitable to old PE170 switch base Suitable for all loads
- Multiple side and back cable entries 25mm Ø for easy wiring
- Easy to install