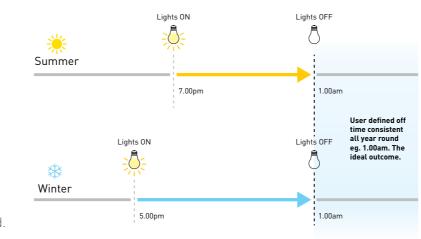

## **Effectively control outdoor** lighting with defined 'off times'

Unlike conventional light sensitive switches that work on a time delay from sunset, the new **programmable** light sensitive switch from HPM enables you to set a defined off time for your outdoor lighting that remains consistent all year, regardless of seasonal changes in sunrise/ sunset times.

This is important as the variation in sunrise and sunset times in summer and winter lead to off time inconsistencies, an undesirable outcome.

Program your preferred off time and adjust the lux levels using a simple dial setting, and that's it. And if there is power loss the non-volatile memory ensures the program is restored.

## PROGRAMMABLE **WEATHERPROOF** LIGHT SENSITIVE **SWITCH**

The innovative built-in algorithm enables a defined off time consistent all year round.