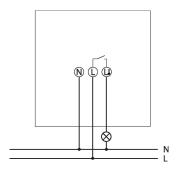

amp types          | Incandescent/halogen lamps,<br>fluorescent lamps, Energy saving<br>lamps, LEDs |  |  |
| LED lamp 2-8 W      | 200 W                                                                          |  |  |
| LED lamp > 8 W      | 200 W                                                                          |  |  |
| Detection range     | 50 m² (ø 8 m   360°)                                                           |  |  |
| Detection angle     | 360°                                                                           |  |  |
| Ambient temperature | -5°C 40°C                                                                      |  |  |
| Type of protection  | IP 21                                                                          |  |  |

#### Connection example



# PIRA T8 AP

Item no.: 1030203



## Detection range for planning applications at a temperature of 21 °C

| Mounting height (A) | Sitting (S) | Diagonally (t) | Head on to (R) |
|---------------------|-------------|----------------|----------------|
| 2 m                 | 7 m²   3 m  | 38 m²   7 m    | 13 m²   4 m    |
| 2.5 m               | 7 m²   3 m  | 50 m²   8 m    | 13 m²   4 m    |
| 3 m                 | 7 m²   3 m  | 64 m²   9 m    | 13 m²   4 m    |



## Scale drawings



Subject to technical changes and misprints additional information at: www.theben.de/product/1030203