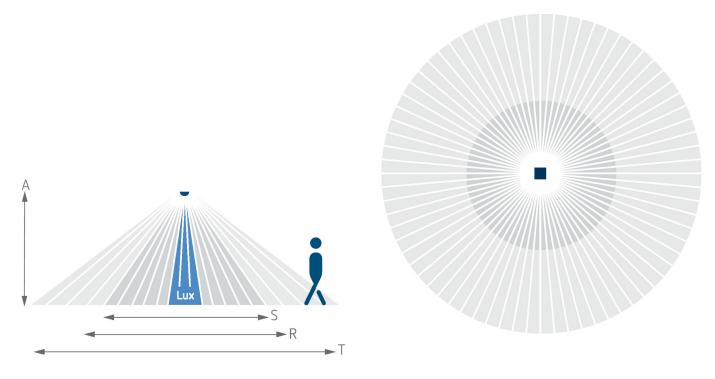

## Detection range for planning applications at a temperature of 21 °C

| Mounting height (A) | Sitting (S) | Diagonally (t) | Head on to (R) |
|---------------------|-------------|----------------|----------------|
| 2 m                 | 7 m²   3 m  | 38 m²   7 m    | 13 m²   4 m    |
| 2.5 m               | 7 m²   3 m  | 50 m²   8 m    | 13 m²   4 m    |
| 3 m                 | 7 m²   3 m  | 64 m²   9 m    | 13 m²   4 m    |