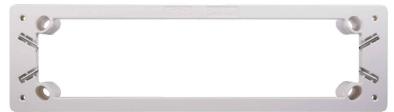

## **CH4X4MB Mounting Block**

- 31mm high mounting block to suit CH4X4 (34mm with backing plate)
- Made from UV stabilised polycarbonate to avoid discolouring to yellow
- Mounting block includes backing plate for situations where fully enclosed insulation is required