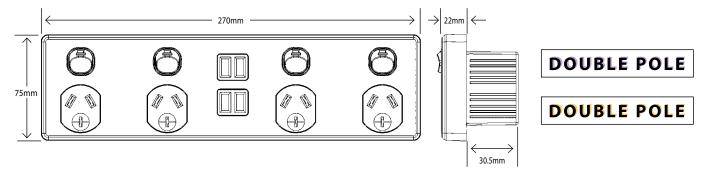

## 4X4 - 4 Sockets & 4 USB's

The 4X4 - Trader's newest innovative product on the market. Four sockets and four USB ports, with wide spacing for wide plug bases, double pole and 84mm mounting centres.

100 Years of Gerard Electrical Tradition

## **4X4** = **4** x Sockets & **4** x USB's

Trader's newest and most exciting innovative product - 4X4 [4 Sockets & 4 USB's] - has arrived and ready for use by Australian Electrical Contractors.

- · Four sockets and four USB ports
- Wide spacing between sockets for wide plug bases
- 84mm mounting centres
- Mounting Block [CH4X4MB] suits both Puma and Cheetah 4X4 Products
- · Cheetah dolly indicator colour green / Puma dolly indicator colour orange
- The rating for the USB is 2 x 3.1A at 5V when one device is inserted then it divides to split the output when a device is inserted in each USB socket 3.1A available across 2 USB outlets on the left and 3.1A available across 2 USB outlets on the right
- Fits standard wall boxes and mounting accessories
- · Covers, plates and dollies are made from UV stabilised polycarbonate to avoid discolouring to yellow
- · Standard colour is white. Black also stocked please check availability