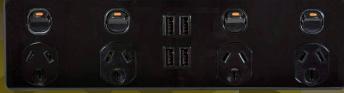

## 4X4 - 4 Sockets & 4 USB's

The 4X4 - Trader's newest innovative product on the market. Four sockets and four USB ports, with wide spacing for wide plug bases, double pole and 84mm mounting centres.

100 Years of Gerard Electrical Tradition

## **4X4** = **4** x Sockets & **4** x USB's

Trader's newest and most exciting innovative product - 4X4 [4 Sockets & 4 USB's] - has arrived and ready for use by Australian Electrical Contractors.

- · Four sockets and four USB ports
- Wide spacing between sockets for wide plug bases
- 84mm mounting centres
- Mounting Block [CH4X4MB] suits both Puma and Cheetah 4X4 Products
- · Cheetah dolly indicator colour green / Puma dolly indicator colour orange
- The rating for the USB is 2 x 3.1A at 5V when one device is inserted then it divides to split the output when a device is inserted in each USB socket 3.1A available across 2 USB outlets on the left and 3.1A available across 2 USB outlets on the right
- Fits standard wall boxes and mounting accessories
- · Covers, plates and dollies are made from UV stabilised polycarbonate to avoid discolouring to yellow
- · Standard colour is white. Black also stocked please check availability