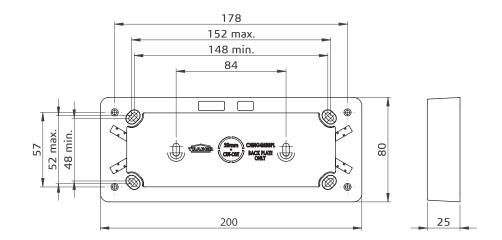

## Puma BIG4 and BIG5 Fixed Power Points - Mounting Blocks

- 25mm high mounting block to suit PUBIG4 and PUBIG5.
- Made from UV stabilised polycarbonate to avoid discolouring to yellow.
- BIG4 Mounting block available in White or Black
- · BIG5 Mounting block only available in White
- BIG4 and BIG4 Mounting blocks include backing plates for situations where fully enclosed insulation is required.

| Catalogue Number | Description                                |
|------------------|--------------------------------------------|
| PUBIG4MB         | 4 Gang Mounting Block, for PUBIG4B         |
| PUBIG4MBBK       | 4 Gang Mounting Block, Black, for PUBIG4BK |
| PUBIG5MB         | 5 Gang Mounting Block, for PUBIG5          |