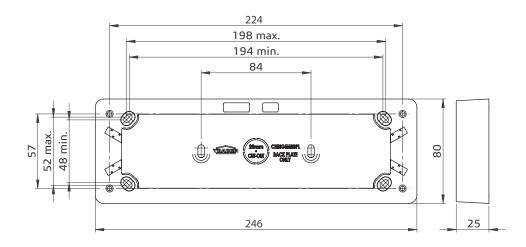

## PUBIG4MB PUBIG4MBBK PUBIG5MB

\*See current catalogue for further detail

## Puma BIG4 and BIG5 Fixed Power Points - Mounting Blocks

- 25mm high mounting block to suit PUBIG4 and PUBIG5.
- Made from UV stabilised polycarbonate to avoid discolouring to yellow.
- BIG4 Mounting block available in White or Black
- · BIG5 Mounting block only available in White
- BIG4 and BIG4 Mounting blocks include backing plates for situations where fully enclosed insulation is required.

| Catalogue Number | Description                                |
|------------------|--------------------------------------------|
| PUBIG4MB         | 4 Gang Mounting Block, for PUBIG4B         |
| PUBIG4MBBK       | 4 Gang Mounting Block, Black, for PUBIG4BK |
| PUBIG5MB         | 5 Gang Mounting Block, for PUBIG5          |