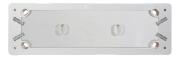

## Puma BIG4 and BIG5 Fixed Power Points - Mounting Blocks

- 25mm high mounting block to suit PUBIG4 and PUBIG5.
- Made from UV stabilised polycarbonate to avoid discolouring to yellow.
- BIG4 Mounting block available in White or Black
- · BIG5 Mounting block only available in White
- BIG4 and BIG4 Mounting blocks include backing plates for situations where fully enclosed insulation is required.

| Catalogue Number | Description                                |
|------------------|--------------------------------------------|
| PUBIG4MB         | 4 Gang Mounting Block, for PUBIG4B         |
| PUBIG4MBBK       | 4 Gang Mounting Block, Black, for PUBIG4BK |
| PUBIG5MB         | 5 Gang Mounting Block, for PUBIG5          |