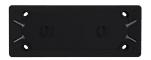

## Puma BIG4 and BIG5 Fixed Power Points - Mounting Blocks

- 25mm high mounting block to suit PUBIG4 and PUBIG5.
- Made from UV stabilised polycarbonate to avoid discolouring to yellow.
- BIG4 Mounting block available in White or Black
- · BIG5 Mounting block only available in White
- BIG4 and BIG4 Mounting blocks include backing plates for situations where fully enclosed insulation is required.

| Catalogue Number | Description                                |
|------------------|--------------------------------------------|
| PUBIG4MB         | 4 Gang Mounting Block, for PUBIG4B         |
| PUBIG4MBBK       | 4 Gang Mounting Block, Black, for PUBIG4BK |
| PUBIG5MB         | 5 Gang Mounting Block, for PUBIG5          |