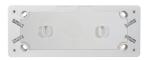

## Puma BIG4 and BIG5 Fixed Power Points - Mounting Blocks

- 25mm high mounting block to suit PUBIG4 and PUBIG5.
- Made from UV stabilised polycarbonate to avoid discolouring to yellow.
- BIG4 Mounting block available in White or Black
- · BIG5 Mounting block only available in White
- BIG4 and BIG4 Mounting blocks include backing plates for situations where fully enclosed insulation is required.

| Catalogue Number | Description                                |
|------------------|--------------------------------------------|
| PUBIG4MB         | 4 Gang Mounting Block, for PUBIG4B         |
| PUBIG4MBBK       | 4 Gang Mounting Block, Black, for PUBIG4BK |
| PUBIG5MB         | 5 Gang Mounting Block, for PUBIG5          |