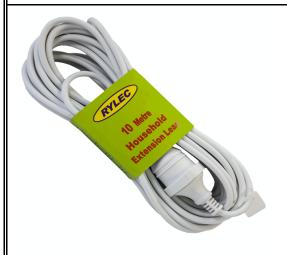

## **Product Data Sheet**

R10ELWE Rylec 10M Domestic Ext Lead White

## **Profile**

Material PVC White covered cable

Voltage 240v Amps 10a Length 10m

36 Terrence Road Brendale Q 4500

**\*** +61 7 3881 6115

sales@gtsonline.com.au

gtsonline.com.au

The information provided explains a general description, and make up of the product contained herein.