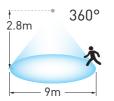

|                         |                            | R360N-01        |
|-------------------------|----------------------------|-----------------|
| Diameter (mm            | ):                         | 110             |
| Depth (mm):             |                            | 40              |
| Projection (mm          | ո)։                        | 45              |
| Weight (kg):            |                            | 0.24            |
| IP:                     |                            | 20              |
| Detection Area:         |                            | 360°            |
| Motion Detection Range: |                            | 9m Ø at 2.8m    |
| Loading:                | Max 300W fl                | uorescent / LED |
|                         | Max 1,000W incandescent    |                 |
| Time Settings:          | 5 sec to 15 min adjustable |                 |
| Lux Settings:           |                            | 2-2.000lx       |