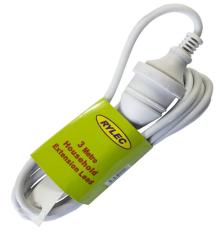

## **Product Data Sheet**

R3ELWE Rylec 3M Domestic Ext Lead White

Primary

Product brand Range of Product Rylec Series "EL" Extension Leads

## Profile

| Material | PVC White covered cable |
|----------|-------------------------|
| Voltage  | 240v                    |
| Amps     | 10a                     |
| Length   | 3m                      |