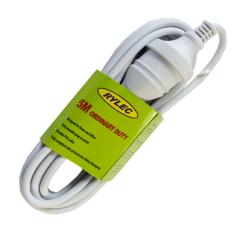

## **Primary**

Product brand Range of Product

Rylec Series "EL" Extension Leads

## **Profile**

Material PVC White covered cable

Voltage 240v Amps 10a Length 5m

36 Terrence Road Brendale Q 4500

**\*** +61 7 3881 6115

sales@gtsonline.com.au

gtsonline.com.au

The information provided explains a general description, and make up of the product contained herein.