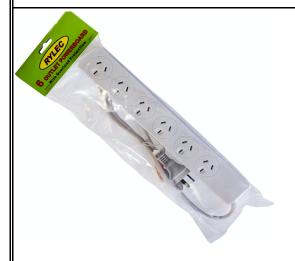

## **Product Data Sheet**

R6PB

Rylec 6 Port Power Board O/L Protected

## **Profile**

Material

Voltage 240v Amps 10a Outlets 6

36 Terrence Road Brendale Q 4500

**\*** +61 7 3881 6115

sales@gtsonline.com.au

gtsonline.com.au

The information provided explains a general description, and make up of the product contained herein.