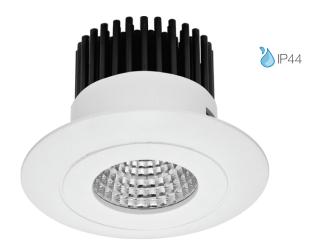

## 8.5 Watts / 1030 Lumens / 80+ CRI

8.5 Watt IP44 rated residential LED downlight featuring a single LED COB in 3000K colour temperature with a high colour rendering index of 80+ and a high lumen output of 1030lm. Large trim size allows for 76-92mm cut-out making the Resiled an ideal replacement for existing halogen downlights.

| Input Voltage | 240V  | IP Rating | IP44    |
|---------------|-------|-----------|---------|
| System Power  | 10.8W | Cut-Out   | 76-92mm |
| LED Power     | 8.5W  | Weight    | 350g    |
| Lamp Type     | LED   |           |         |