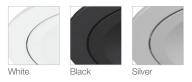

# **Resiled RDF8**

## 8.5 Watts / 1030 Lumens / 80+ CRI

8.5 Watt IP44 rated residential LED downlight featuring a single LED COB in 3000K colour temperature with a high colour rendering index of 80+ and a high lumen output of 1030lm. Large trim size allows for 76-92mm cut-out making the Resiled an ideal replacement for existing halogen downlights.

| Input Voltage | 240V  | IP Rating | IP44    |
|---------------|-------|-----------|---------|
| System Power  | 10.8W | Cut-Out   | 76-92mm |
| LED Power     | 8.5W  | Weight    | 350g    |
| Lamp Type     | LED   |           |         |

#### **RDF8 Dimensions**



## **RDF8 Trim Colours**



### **RDF8 Technical Specifications**

|                  | 3000K                     | 4000K   |  |  |
|------------------|---------------------------|---------|--|--|
| COB Lumen Output | 1030 lm                   | 1050 lm |  |  |
| Lifetime         | 40,000hrs (L70)           |         |  |  |
| Power Factor     | > 0.94                    |         |  |  |
| Input Voltage    | 100V - 240V AC 50/60 Hz   |         |  |  |
| Protection       | Thermal and Short Circuit |         |  |  |
| Dimming          | Leading / Trailing edge   |         |  |  |

### **RDF8 Order Code**