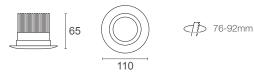

# **Resiled RDF8**

## 8.5 Watts / 1030 Lumens / 80+ CRI

8.5 Watt IP44 rated residential LED downlight featuring a single LED COB in 3000K colour temperature with a high colour rendering index of 80+ and a high lumen output of 1030lm. Large trim size allows for 76-92mm cut-out making the Resiled an ideal replacement for existing halogen downlights.

| Input Voltage | 240V  | IP Rating | IP44    |
|---------------|-------|-----------|---------|
| System Power  | 10.8W | Cut-Out   | 76-92mm |
| LED Power     | 8.5W  | Weight    | 350g    |
| Lamp Type     | LED   |           |         |

#### **RDF8 Dimensions**



## **RDF8 Trim Colours**



### **RDF8 Technical Specifications**

|                  | 3000K                     | 4000K   |  |  |
|------------------|---------------------------|---------|--|--|
| COB Lumen Output | 1030 lm                   | 1050 lm |  |  |
| Lifetime         | 40,000hrs (L70)           |         |  |  |
| Power Factor     | > 0.94                    |         |  |  |
| Input Voltage    | 100V - 240V AC 50/60 Hz   |         |  |  |
| Protection       | Thermal and Short Circuit |         |  |  |
| Dimming          | Leading / Trailing edge   |         |  |  |

### **RDF8 Order Code**