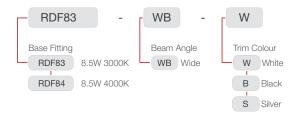

--|---------|
| System Power  | 10.8W | Cut-Out   | 76-92mm |
| LED Power     | 8.5W  | Weight    | 350g    |
| Lamp Type     | LED   |           |         |

#### **RDF8 Dimensions**



## **RDF8 Trim Colours**



### **RDF8 Technical Specifications**

|                  | 3000K                     | 4000K   |  |  |
|------------------|---------------------------|---------|--|--|
| COB Lumen Output | 1030 lm                   | 1050 lm |  |  |
| Lifetime         | 40,000hrs (L70)           |         |  |  |
| Power Factor     | > 0.94                    |         |  |  |
| Input Voltage    | 100V - 240V AC 50/60 Hz   |         |  |  |
| Protection       | Thermal and Short Circuit |         |  |  |
| Dimming          | Leading / Trailing edge   |         |  |  |

### **RDF8 Order Code**