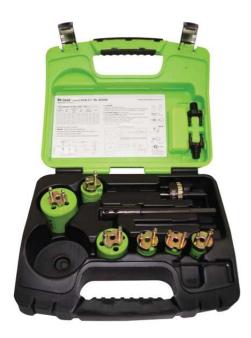

# **HOLESAW SET 14PC QUICK CHANGE ELCTRCN/6SAWS/6BOSSES/HD ARBOR**

#### **Quick Overview**

Holesaw Set Heavy Duty Electricians, Includes 6 Saws, 6 Bosses, Including 2 x Two Up Bosses, HD200 Arbor, 150mm Ext, 3mm Hex Key

## Re-Load - Quick Change Holesaw System

- · Re-Load Arbor snaps into the holesaw
- · Connect an arbor to the holesaw and the system is ready
- Enlarge existing holes using the Reload Two-Up system
- · Fits all standard holesaw sizes
- · One touch tool release change holesaws in seconds
- Heavy duty arbor holesaws 14 200mm