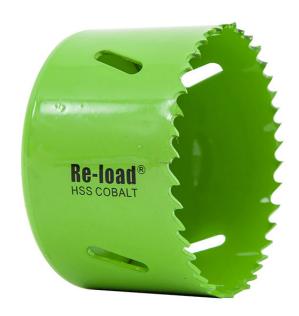

# HOLESAW, RELOAD, HI-FLEX BI-METAL 51mm

## Re-Load - Replacement Cobalt Holesaws

- Cobalt high speed steel blades suitable for cutting any wood, metal and plastic
- · Designed for use with the Re-Load quick change system
- · Enlarge existing holes using the Reload Two-Up system
- · Fits all standard holesaw sizes
- · One touch tool release change holesaws in seconds
- Heavy duty arbor holesaws 14 200mm