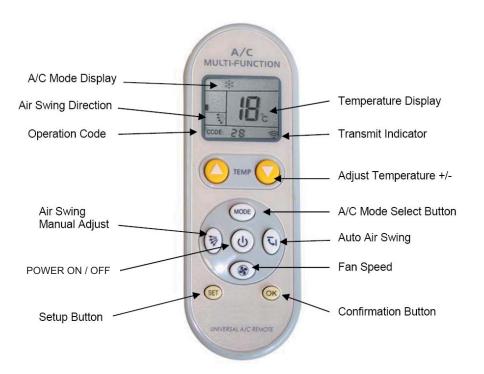

## Universal Air Conditioner Remote Control

This universal air conditioner remote control can control over 100 different world famous brands of air-conditioners, including Fujitsu, Daikin, Hitachi, Mitsubishi, Samsung and many more. It is ideal to replace lost or damaged air conditioner remotes and can control multiple functions including fan speed and air swing direction.



## Features:

- Low power consumption.
- Long distance transmission range (≥8m)
- · Simple to set up and operate
- Clear LCD screen, easily shows functions such as temperature and operating mode
- Elegant and simplistic design.
- Lightweight (56 grams)
- Dimensions (mm): 135 (H) x 47 (W) x 23 (D)
- Requires only 2 x AAA batteries to operate

## **Operational Diagram:**



## Website: www.rhino.com.au Email: sales@rhino.com.au Head Office (Mon - Fri: 8:30am - 5pm): 9 Hannabus Place, McGraths Hill, NSW 2756 Australia Tel: (02) 4577 4708 Fax: (02) 4577 4885

Haberfield Branch Mon - Fri: 8:30am - 5pm, Sat: 9-1pm 223 Ramsay Street, Haberfield, NSW 2045, Australia Tel: (02) 9716 0444 Fax: (02) 9799 2024 Villawood Branch Mon - Fri: 8:30am - 5pm, Sat: 9-1pm 71 Middleton Road, Villawood, NSW 2163, Australia Tel: (02) 9743 8222 Fax: (02) 9743 8590 Wollongong Branch (Mon - Fri: 9 - 5pm) 85 Princes Hwy, Fairy Meadow NSW 2519, Australia Tel: (02) 4228 8737 Fax: (02) 24228 8736