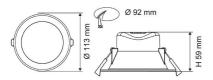

# **Dimensions**

S9065

| Dimmable | CRI | Body Colour | Cut Out (mm) | Diameter (mm) | Dim (mm) | IPART |
|----------|-----|-------------|--------------|---------------|----------|-------|
| YES      | 80  | WHITE       | 92           | 113           | 59(H)    | YES   |