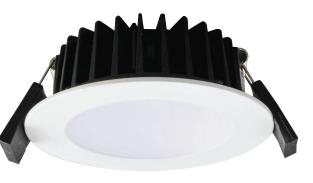

### **WAVE S9065TC - 8W**

Dimmable IP44 LED downlight with selectable colour temperature

# **Design Specifications**

- Easy selectable colour temperature with an inbuilt DIP switch, 3000K/4000K/5700K
- Poly covered aluminium body, double insulation, IC 4
- Quality opal polycarbonate diffuser
- Integral constant current trailing edge dimmable LED driver, with flex and plug
- High efficiency SMD LED chips
- Deco ring options Satin Nickel (S9065SN/RING), Black (S9065BK/RING)