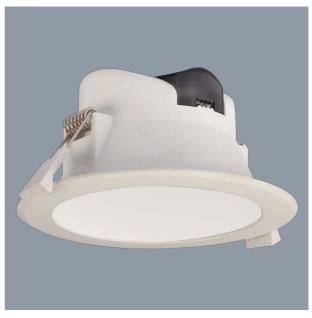

### **WAVE S9065TC - 8W**

Dimmable IP44 LED downlight with selectable colour temperature

# **Application**

Ideal for any residential interior space

# **Design Specifications**

- Easy selectable colour temperature with an inbuilt DIP switch, 3000K/4000K/5700K
- Poly covered aluminium body, double insulation, IC 4
- Quality opal polycarbonate diffuser
- Integral constant current trailing edge dimmable LED driver, with flex and plug
- High efficiency SMD LED chips
- Deco ring options Satin Nickel (S9065SN/RING), Black (S9065BK/RING)