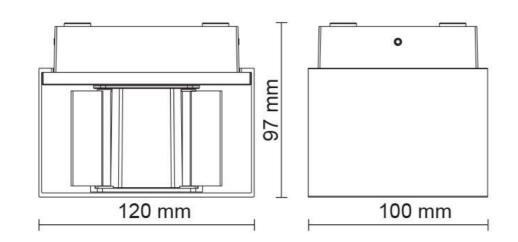

#### Dimensions

| Beam Angle (°) | Dimmable | Dim (mm)        | Body Colour |
|----------------|----------|-----------------|-------------|
| 60             | NO       | 120(W) x 100(H) | WHITE       |
| 60             | NO       | 120(W) x 100(H) | BLACK       |
| 60             | NO       | 120(W) x 100(H) | WHITE       |
| 60             | NO       | 120(W) x 100(H) | BLACK       |