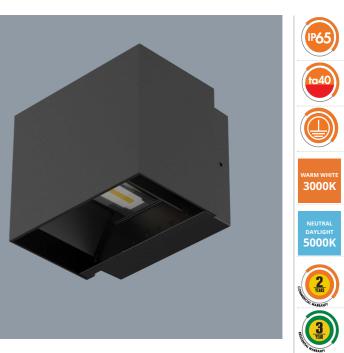

#### **CUBE II** S9320 - 10W

LED 10 watt IP65 surface mounted CUBE wall luminaire

### **Design Specifications**

- Durable aluminium body profile, colour white or black
- Quality powder coat finish
- High efficiency LED optics
- Independent up & down beam angle adjustable from 0° to 60°
- Integral constant current non-dimmable LED driver
- Indirect illumination optical performance