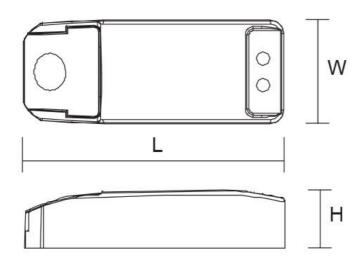

# **Technical Specification**

| Model No.  | Input Voltage<br>(V/AC) | Output Voltage<br>(V/DC) | Power<br>(W) | Power<br>Factor | Dim (mm)                  |
|------------|-------------------------|--------------------------|--------------|-----------------|---------------------------|
| PLUTO 30DV | 240                     | 12-24                    | 30           | 0.9             | 192(L) x 49(W) x<br>35(H) |

#### **Dimensions**