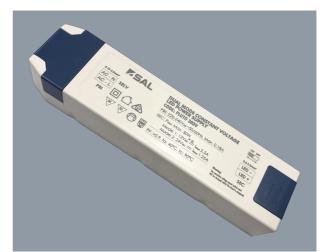

### **PLUTO 30DV**

Australian approved dual voltage selection, constant voltage LED driver

# **Design Specifications**

- SELV and EMC compliant
- Safe no load operation, non-dimmable
- Overload and short circuit protection
- Hard wired termination design
- 30 watt capacity with selectable 12V DC or 24V DC secondary output

# **Technical Specification**

| Model No.  | Input Voltage<br>(V/AC) | Output Voltage<br>(V/DC) | Power<br>(W) | Power<br>Factor | Dim (mm)                  |
|------------|-------------------------|--------------------------|--------------|-----------------|---------------------------|
| PLUTO 30DV | 240                     | 12-24                    | 30           | 0.9             | 192(L) x 49(W) x<br>35(H) |