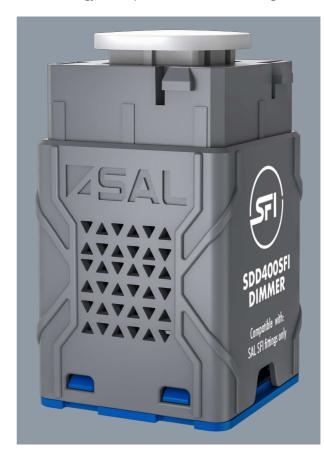

### **FLICKER CONTROL SDD400SFI**

Dimmable control with SFI flickerCONTROL technology, when paired with SAL SFI downlights

# **Design Specifications**

- Digital push button control, with three (3) complimentary key caps provided to suit most switch plates
- Combined with the SAL SFI downlights Ecogem or Unifit series, the new SFI dimmer eliminates nuisance ripple induced flicker between 750-1050Hz once and for all, typically found in QLD and NSW regions.
- Smooth dimming performance to 1.0% of light output
- PIXIE connectivity is achieved via the PIXIE / PIXIE PLUS app or paired secondary device
- Refer installation instructions for load compatibility chart.
- Need more info.....jump to the FAQ's on the SAL web and search SFI.

## **Technical Specification**

| Model No. | Input Voltage (V/AC) | Power (W) | Dim (mm)              | Body Colour |
|-----------|----------------------|-----------|-----------------------|-------------|
| SDD400SFI | 240                  | 250       | 42(L) x 24(W) x 24(H) | GREY        |