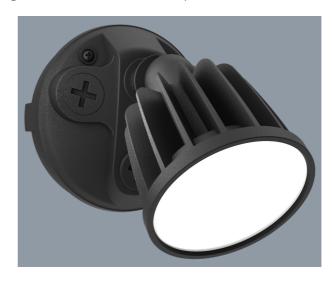

### STARGEM III SE70801/TC - 15W

15 watt IP65 wall mounted LED floodlight with TC selectable colour temperature

## **Design Specifications**

- Robust adjustable black or white aluminium optical head assembly
- Durable polycarbonate mounting base
- Opal polycarbonate diffuser, beam distribution 100 degree,
- CCT colour selectable 3000K/4000K/5700K
- High efficiency SMD LED chips, integral non-dimmable LED driver