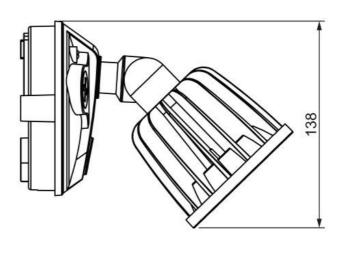

3000/4000/5700 | 80  | 100               |

## **Technical Specification**

| Model No.     | Body Colour | Mass (kg) |
|---------------|-------------|-----------|
| SE7080/1TC/BK | BLACK       | 0.3       |
| SE7080/1TC/WH | WHITE       | 0.3       |

Due to continued product and technology enhancements, data sourced from sal.net.au shall not form part of any contract and or technical performance guarantee unless expressly confirmed in writing by SAL at the time of order. Products are sold in accordance with SAL Terms and Conditions of sale and all images shown are for illustration purposes only and may vary from the actual colour or finish. Unless specifically stated, all IP ratings nominated for Interior products are from "below the ceiling".





## **Dimensions**

#### SE7080/1TC













# **Product Images**