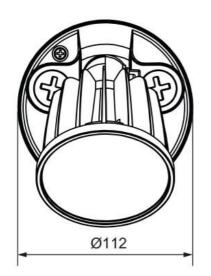

| 3000/4000/5700 | 80  | 100               |

## **Technical Specification**

| Model No.     | Body Colour | Mass (kg) |
|---------------|-------------|-----------|
| SE7080/1TC/BK | BLACK       | 0.3       |
| SE7080/1TC/WH | WHITE       | 0.3       |

Due to continued product and technology enhancements, data sourced from sal.net.au shall not form part of any contract and or technical performance guarantee unless expressly confirmed in writing by SAL at the time of order. Products are sold in accordance with SAL Terms and Conditions of sale and all images shown are for illustration purposes only and may vary from the actual colour or finish. Unless specifically stated, all IP ratings nominated for Interior products are from "below the ceiling".





## **Dimensions**

#### SE7080/1TC













# **Product Images**