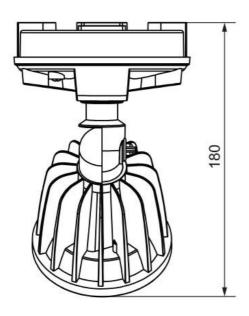

000/4000/5700 | 80  | 100               |

## **Technical Specification**

| Model No.     | Body Colour | Mass (kg) |
|---------------|-------------|-----------|
| SE7080/1TC/BK | BLACK       | 0.3       |
| SE7080/1TC/WH | WHITE       | 0.3       |

Due to continued product and technology enhancements, data sourced from sal.net.au shall not form part of any contract and or technical performance guarantee unless expressly confirmed in writing by SAL at the time of order. Products are sold in accordance with SAL Terms and Conditions of sale and all images shown are for illustration purposes only and may vary from the actual colour or finish. Unless specifically stated, all IP ratings nominated for Interior products are from "below the ceiling".





## **Dimensions**

#### SE7080/1TC













# **Product Images**