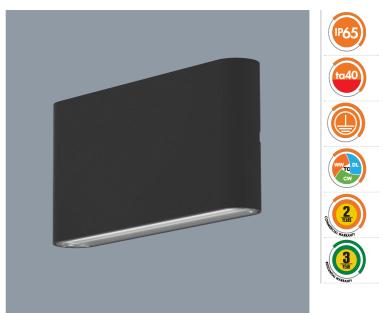

#### **CARINA SE7150** - 10W

LED 10 watt surface mount wall luminaire

## **Design Specifications**

- Durable aluminium body profile
- Quality matt black or white powder coat finish
- High efficiency LED optics
- Selectable CCT 3000 / 4000 or 5700K
- Precise UP/DOWN beam distribution 8°
- Integral control gear

## **Technical Specification**

8

| Product        | Model No.      | Input Voltage (V/AC) | Power (W)              | Lumens (lm)   | CCT (K)        | CRI |
|----------------|----------------|----------------------|------------------------|---------------|----------------|-----|
|                | SE7150/10TC/WH | 240                  | 10                     | 950/1050/1000 | 3000/4000/5700 | 80  |
|                | SE7150/10TC/BK | 240                  | 10                     | 950/1050/1000 | 3000/4000/5700 | 80  |
| Beam Angle (°) |                | Dimmable             | Dim (mm)               |               | Body Colour    |     |
| 8              |                | NO                   | 175(L) x 90(W) x 30(H) |               | WHITE          |     |