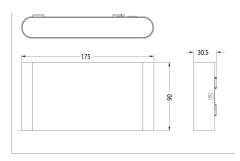

## **Technical Specification**

8

| Product        | Model No.      | Input Voltage (V/AC) | Power (W)              | Lumens (lm)   | CCT (K)        | CRI |
|----------------|----------------|----------------------|------------------------|---------------|----------------|-----|
|                | SE7150/10TC/WH | 240                  | 10                     | 950/1050/1000 | 3000/4000/5700 | 80  |
|                | SE7150/10TC/BK | 240                  | 10                     | 950/1050/1000 | 3000/4000/5700 | 80  |
| Beam Angle (°) |                | Dimmable             | Dim (mm)               |               | Body Colour    |     |
| 8              |                | NO                   | 175(L) x 90(W) x 30(H) |               | WHITE          |     |

175(L) x 90(W) x 30(H)

NO

BLACK

## Dimensions

The innovative PIXIE AMBIENCE SWITCH PLATES have been designed with the end user and installer in mind, allowing you to change the colour face plate as fashion demands.

For more information please scan me