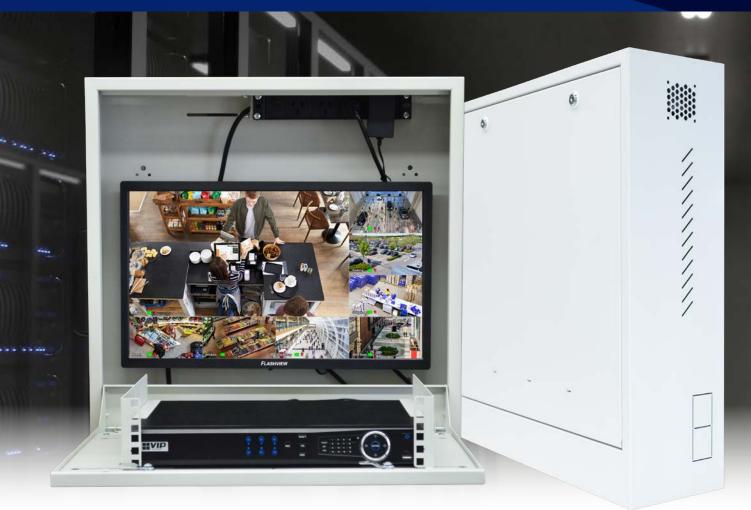

## Vertical wall mount security cabinet for CCTV, alarms & access control systems.

The SECCAB is a compact, vertical wall-mount security cabinet that offers secure storage to complete security & surveillance systems. It features capacity for a CCTV surveillance NVR with monitor, or a combined access control & alarm system. The vertical cabinet form factor is perfect for storing security systems in hidden locations. \* Included standoffs and screws for attachment of alarm panels and other security systems to the SECCAB

- Compact; only 580(W) x 635(H)x 180(D)mm (closed)
- 440mm width between mount points to fit wall studs
- Cable management knockouts from all cabinet sides
- Superior ventilation; optional 2 x 50mm cooling fans
- \* USB fans included

Compact Vertical Design

**Capacity for Multiple Systems** 

- Capacity: 2RU, 240~480mm width, 465mm depth
- Fit up to 24" monitor\*, with 50/75/100 VESA mounts
- Integrated 4 x outlet powerboard & 2 x cabinet locks
- SPCC steel construction and white powder coating
- \* Monitor must have downwards-facing HDMI & power connectors