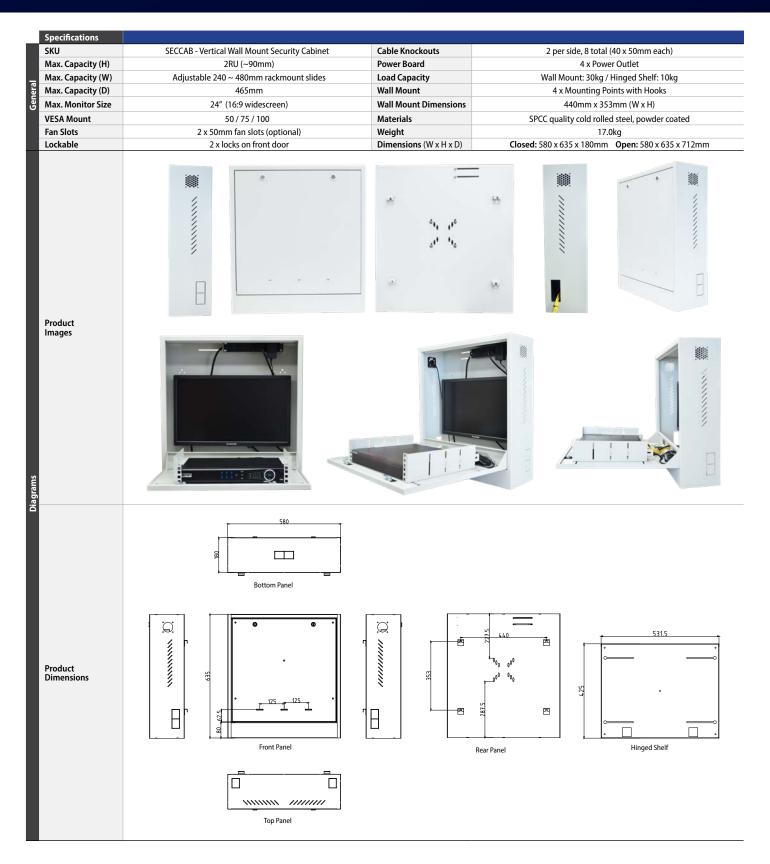

## Vertical Wall Mount Security Cabinet | SECCAB Specifications

Your local VIP Vision<sup>™</sup> professional: