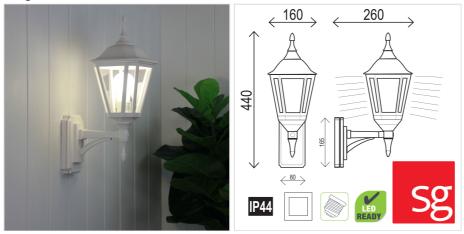

### Additional information

| Brand              | sg Lighting               |
|--------------------|---------------------------|
| Colour             | White                     |
| Bulb Qty           | 1                         |
| Bulb Type          | E27                       |
| Wattage            | 60W                       |
| Bulb Included      | NO                        |
| Recommended Globe  | A-LED-7107240             |
| Voltage            | 240V                      |
| Overall Height     | 44                        |
| Overall Width      | 28                        |
| Overall Depth      | 16                        |
| Item Dimensions    | H440 W160 P280            |
| Fitting Height     | H440                      |
| Fitting Width      | W160                      |
| Fitting Projection | P280                      |
| Primary Material   | METAL                     |
| IP Rating          | IP44                      |
| Classification     | Class II Double Insulated |
|                    |                           |