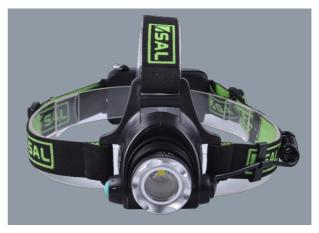

#### **LED HEAD LAMP SHL008**

Portable LED Head lamp

#### **Application**

Super bright (300lm) rechargeable LED head lamp, ideal for all tradies and outdoor camping activities

## **Design Specifications**

- Designed with a rechargeable Lithium battery for long life, 5 watt
- Designed with dual switching, with full & half power or flashing
- Detachable long USB lead included
- Adjustable elasticated head strap
- Reliable performance with a 4 hour battery life from full charge
- High performance optical design with an adjustable beam angle, wide to narrow.