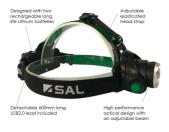

## **Design Specifications**

- Designed with a rechargeable Lithium battery for long life, 5 watt
- Designed with dual switching, with full & half power or flashing
- Detachable long USB lead included
- Adjustable elasticated head strap
- Reliable performance with a 4 hour battery life from full charge
- High performance optical design with an adjustable beam angle, wide to narrow.