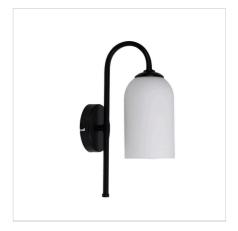

## **ARLINGTON**

SKU:SL63311BK

The Arlington features black metalware with an opal matt glass. The classic styling of the Arlington suits many different decors and periods.

## **Additional information**

| Brand                       | Stylux Lighting |
|-----------------------------|-----------------|
| Colour                      | BLACK           |
| Bulb Qty                    | 1               |
| Bulb Type                   | E27             |
| Max. Wattage                | 20w             |
| Bulb Included               | NO              |
| Recommended Globe           | A-LED-21706240  |
| Voltage                     | 240V            |
| Indoor / Outdoor / Alfresco | Indoor          |
| Overall Height              | 35              |
| Overall Width               | 11              |
| Overall Depth               | 20              |
| Fitting Height              | 35              |
| Fitting Backplate           | 11              |
| Fitting Projection          | 20              |
| Glass/Diffuser Material     | Matt Opal Glass |
| Fitting Glass               | 18              |
| Primary Material            | METAL           |
|                             |                 |