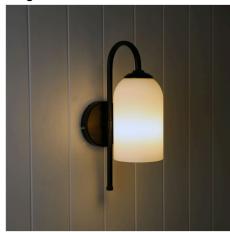

## **ARLINGTON**

SKU:SL63311BK

The Arlington features black metalware with an opal matt glass. The classic styling of the Arlington suits many different decors and periods.

## **Additional information**

| Brand                       | Stylux Lighting |
|-----------------------------|-----------------|
| Colour                      | BLACK           |
| Bulb Qty                    | 1               |
| Bulb Type                   | E27             |
| Max. Wattage                | 20w             |
| Bulb Included               | NO              |
| Recommended Globe           | A-LED-21706240  |
| Voltage                     | 240V            |
| Indoor / Outdoor / Alfresco | Indoor          |
| Overall Height              | 35              |
| Overall Width               | 11              |
| Overall Depth               | 20              |
| Fitting Height              | 35              |
| Fitting Backplate           | 11              |
| Fitting Projection          | 20              |
| Glass/Diffuser Material     | Matt Opal Glass |
| Fitting Glass               | 18              |
| Primary Material            | METAL           |
|                             |                 |