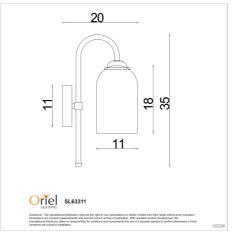

## **Additional information**

| Brand                       | Stylux Lighting |
|-----------------------------|-----------------|
| Colour                      | BLACK           |
| Bulb Qty                    | 1               |
| Bulb Type                   | E27             |
| Max. Wattage                | 20w             |
| Bulb Included               | NO              |
| Recommended Globe           | A-LED-21706240  |
| Voltage                     | 240V            |
| Indoor / Outdoor / Alfresco | Indoor          |
| Overall Height              | 35              |
| Overall Width               | 11              |
| Overall Depth               | 20              |
| Fitting Height              | 35              |
| Fitting Backplate           | 11              |
| Fitting Projection          | 20              |
| Glass/Diffuser Material     | Matt Opal Glass |
| Fitting Glass               | 18              |
| Primary Material            | METAL           |
|                             |                 |