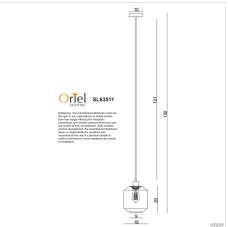

## **Additional information**

| Post of                     | Ok have blaketing |
|-----------------------------|-------------------|
| Brand                       | Stylux Lighting   |
| Colour                      | BLACK             |
| Bulb Qty                    | 1                 |
| Bulb Type                   | E27               |
| Max. Wattage                | 25w               |
| Bulb Included               | NO                |
| Recommended Globe           | A-LED-26104227    |
| Voltage                     | 240V              |
| Indoor / Outdoor / Alfresco | Indoor            |
| Overall Height              | 150               |
| Overall Width               | 18                |
| Overall Depth               | 18                |
| Fitting Height              | 25                |
| Fitting Canopy              | 10                |
| Fitting Suspension          | 120               |
| Fitting Other Dimension     | Open 9            |
| Glass/Diffuser Material     | Clear Glass       |
| Cord / Wire Material        | BLACK PVC         |
|                             |                   |

| Primary Material       | METAL                                                      |
|------------------------|------------------------------------------------------------|
| IP Rating              | IP20                                                       |
| PLU                    | 76450                                                      |
| Supplier Code          | SL63511CL                                                  |
| UPI                    | 9324879223515                                              |
| In The Box             | 1 x Suspension 1 x Glass                                   |
| Electrician To Install | This fitting should be installed by a licenced electrician |
| Warranty / Guarantee   | 12 Month Replacement Guarantee                             |