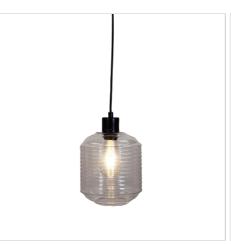

## **MARCONI.18**

SKU:SL63511CL

The Marconi Pendants rustic design pairs perfectly with natural materials. The simple styling of the black metalware contrasts well with the decorative clear glass shade. The opening in the bottom of the shade allows for easy bulb access. Suspension length can be reduced by the installing electrician.

## **Additional information**

| Post of                     | Ok have blaketing |
|-----------------------------|-------------------|
| Brand                       | Stylux Lighting   |
| Colour                      | BLACK             |
| Bulb Qty                    | 1                 |
| Bulb Type                   | E27               |
| Max. Wattage                | 25w               |
| Bulb Included               | NO                |
| Recommended Globe           | A-LED-26104227    |
| Voltage                     | 240V              |
| Indoor / Outdoor / Alfresco | Indoor            |
| Overall Height              | 150               |
| Overall Width               | 18                |
| Overall Depth               | 18                |
| Fitting Height              | 25                |
| Fitting Canopy              | 10                |
| Fitting Suspension          | 120               |
| Fitting Other Dimension     | Open 9            |
| Glass/Diffuser Material     | Clear Glass       |
| Cord / Wire Material        | BLACK PVC         |
|                             |                   |