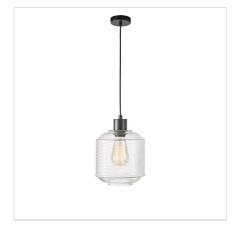

## **MARCONI.18**

SKU:SL63511CL

The Marconi Pendants rustic design pairs perfectly with natural materials. The simple styling of the black metalware contrasts well with the decorative clear glass shade. The opening in the bottom of the shade allows for easy bulb access. Suspension length can be reduced by the installing electrician.

## **Additional information**

| Post of                     | Ok have blaketing |
|-----------------------------|-------------------|
| Brand                       | Stylux Lighting   |
| Colour                      | BLACK             |
| Bulb Qty                    | 1                 |
| Bulb Type                   | E27               |
| Max. Wattage                | 25w               |
| Bulb Included               | NO                |
| Recommended Globe           | A-LED-26104227    |
| Voltage                     | 240V              |
| Indoor / Outdoor / Alfresco | Indoor            |
| Overall Height              | 150               |
| Overall Width               | 18                |
| Overall Depth               | 18                |
| Fitting Height              | 25                |
| Fitting Canopy              | 10                |
| Fitting Suspension          | 120               |
| Fitting Other Dimension     | Open 9            |
| Glass/Diffuser Material     | Clear Glass       |
| Cord / Wire Material        | BLACK PVC         |
|                             |                   |