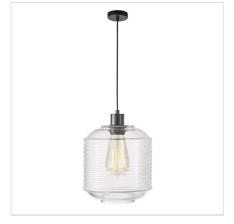

## **MARCONI.25**

SKU:SL63512CL

The Marconi Pendants rustic design pairs perfectly with natural materials. The simple styling of the black metalware contrasts well with the decorative clear glass shade. The opening in the bottom of the shade allows for easy bulb access. Suspension length can be reduced by the installing electrician.