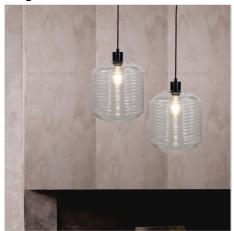

## **MARCONI.25**

SKU:SL63512CL

The Marconi Pendants rustic design pairs perfectly with natural materials. The simple styling of the black metalware contrasts well with the decorative clear glass shade. The opening in the bottom of the shade allows for easy bulb access. Suspension length can be reduced by the installing electrician.