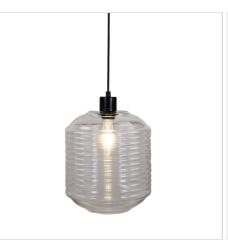

## **MARCONI.25**

SKU:SL63512CL

The Marconi Pendants rustic design pairs perfectly with natural materials. The simple styling of the black metalware contrasts well with the decorative clear glass shade. The opening in the bottom of the shade allows for easy bulb access. Suspension length can be reduced by the installing electrician.