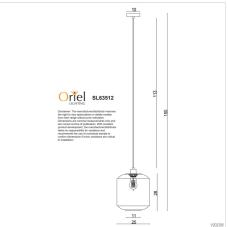

## **Additional information**

| Brand                       | Stylux Lighting |
|-----------------------------|-----------------|
| Colour                      | BLACK           |
| Bulb Qty                    | 1               |
| Bulb Type                   | E27             |
| Max. Wattage                | 25w             |
| Bulb Included               | NO              |
| Recommended Globe           | A-LED-26104227  |
| Voltage                     | 240V            |
| Indoor / Outdoor / Alfresco | Indoor          |
| Overall Height              | 150             |
| Overall Width               | 25              |
| Overall Depth               | 25              |
| Fitting Height              | 33              |
| Fitting Canopy              | 10              |
| Fitting Diameter            | 25              |
| Fitting Suspension          | 120             |
| Fitting Other Dimension     | Open 11         |
| Cord / Wire Material        | BLACK PVC       |
|                             |                 |

| Primary Material       | METAL                                                      |
|------------------------|------------------------------------------------------------|
| IP Rating              | IP20                                                       |
| PLU                    | 76451                                                      |
| Supplier Code          | SL63512CL                                                  |
| UPI                    | 9324879223522                                              |
| In The Box             | 1 x Suspension 1 x Glass                                   |
| Electrician To Install | This fitting should be installed by a licenced electrician |
| Warranty / Guarantee   | 12 Month Replacement Guarantee                             |