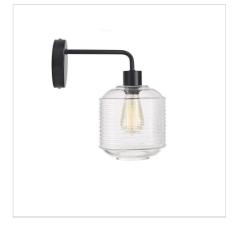

## **MARCONI WALL**

SKU:SL63531CL

The Marconi Wall Scone is the ideal match for our Marconi Pendant range. The simple styling of the black metal wall bracket contrasts well with the decorative clear glass shade. The opening in the bottom of the shade allows for easy bulb access.