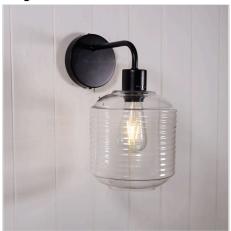

## **MARCONI WALL**

SKU:SL63531CL

The Marconi Wall Scone is the ideal match for our Marconi Pendant range. The simple styling of the black metal wall bracket contrasts well with the decorative clear glass shade. The opening in the bottom of the shade allows for easy bulb access.