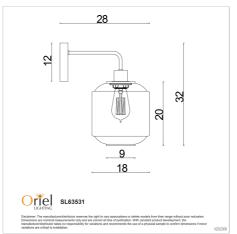

## **Additional information**

| Brand                       | Stylux Lighting |
|-----------------------------|-----------------|
| Colour                      | BLACK           |
| Bulb Qty                    | 1               |
| Bulb Type                   | E27             |
| Max. Wattage                | 25w             |
| Bulb Included               | NO              |
| Recommended Globe           | A-LED-26104227  |
| Voltage                     | 240V            |
| Indoor / Outdoor / Alfresco | Indoor          |
| Overall Height              | 32              |
| Overall Width               | 18              |
| Overall Depth               | 28              |
| Fitting Height              | 32              |
| Fitting Width               | 18              |
| Fitting Backplate           | 12              |
| Fitting Projection          | 28              |
| Fitting Other Dimension     | Open 9          |
| Glass/Diffuser Material     | Clear Glass     |
|                             |                 |