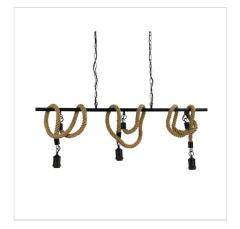

## **ROPE.3 LIGHT**

SKU:SL65013BK

ROPE.3 is the ultimate choice for those keen on the Industrial revival! Great over a bar, servery or pool table. Designed for use with an exposed LED filament globe, or a shade from our Industrial vintage range.

## **Images**

Unless stated, fittings do not include globes (bulbs). No representations are made as to the suitability of this product for your application. All fixed lights (other than DIY lights) should be installed by a licensed electrical contractor. Due to continuing product development, some specifications may change over time. Refer to our detailed Terms and Conditions, online at: www.oriel-lighting.com.au | Details and specifications are current at the time of printing, and with constant product development, subject to change.