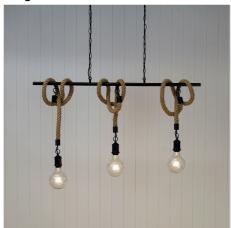

## **ROPE.3 LIGHT**

SKU:SL65013BK

ROPE.3 is the ultimate choice for those keen on the Industrial revival! Great over a bar, servery or pool table. Designed for use with an exposed LED filament globe, or a shade from our Industrial vintage range.

## **Images**

Unless stated, fittings do not include globes (bulbs). No representations are made as to the suitability of this product for your application. All fixed lights (other than DIY lights) should be installed by a licensed electrical contractor. Due to continuing product development, some specifications may change over time. Refer to our detailed Terms and Conditions, online at: www.oriel-lighting.com.au | Details and specifications are current at the time of printing, and with constant product development, subject to change.