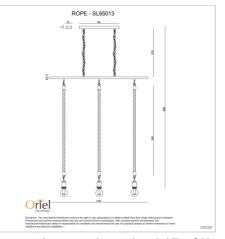

## **Additional information**

| Brand                  | Stylux Lighting                                            |
|------------------------|------------------------------------------------------------|
| Colour                 | BLACK                                                      |
| Bulb Qty               | 3                                                          |
| Bulb Type              | E27                                                        |
| Max. Wattage           | 42W                                                        |
| Bulb Included          | NO                                                         |
| Recommended Globe      | A-LED-24104227                                             |
| Voltage                | 240V                                                       |
| Overall Height         | 250                                                        |
| Overall Width          | 110                                                        |
| Overall Depth          | 6                                                          |
| Fitting Width          | 110                                                        |
| Fitting Canopy         | 45×6                                                       |
| Fitting Suspension     | 240                                                        |
| Primary Material       | METAL                                                      |
| Supplier Code          | SL65013BK                                                  |
| UPI                    | 9324879217606                                              |
| Electrician To Install | This fitting should be installed by a licenced electrician |
|                        |                                                            |

## **Images**

Unless stated, fittings do not include globes (bulbs). No representations are made as to the suitability of this product for your application. All fixed lights (other than DIY lights) should be installed by a licensed electrical contractor. Due to continuing product development, some specifications may change over time. Refer to our detailed Terms and Conditions, online at: www.oriel-lighting.com.au | Details and specifications are current at the time of printing, and with constant product development, subject to change.