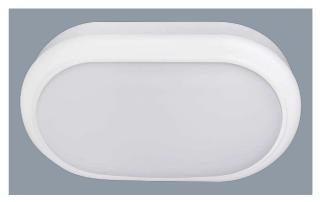

#### **BUNKER 15 OVAL SL7271 - 15W**

LED 15 watt surface mount oval shaped bunker, IP65

#### **Design Specifications**

- Durable UV resistant white or black polycarbonate body,
  - opal polycarbonate diffuser
- Integral control gear, 15 watt.
- CRI > 80, 1050lm
- Quick connect installation design
- Robust IK08 protection
- Double insulation