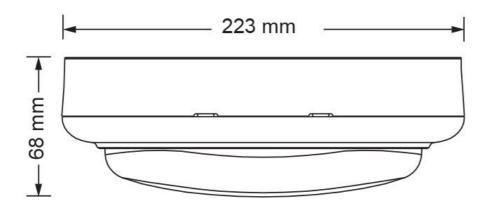

| Model No.   | Body Colour | Dim (mm)                |
|-------------|-------------|-------------------------|
| SL7271CW/WH | WHITE       | 233(L) x 133(W) x 68(H) |
| SL7271CW/BK | BLACK       | 233(L) x 133(W) x 68(H) |

#### **Dimensions**