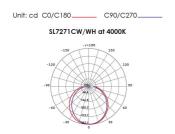

110            |

| Model No.   | Body Colour | Dim (mm)                |
|-------------|-------------|-------------------------|
| SL7271CW/WH | WHITE       | 233(L) x 133(W) x 68(H) |
| SL7271CW/BK | BLACK       | 233(L) x 133(W) x 68(H) |

Due to continued product and technology enhancements, data sourced from sal.net.au shall not form part of any contract and or technical performance guarantee unless expressly confirmed in writing by SAL at the time of order. Products are sold in accordance with SAL Terms and Conditions of sale and all images shown are for illustration purposes only and may vary from the actual colour or finish. Unless specifically stated, all IP ratings nominated for Interior products are from "below the ceiling".

#### **Dimensions**







## **Photometric Data**







# PIXIE AMBIENCE, CHANGE YOUR COLOUR TO MATCH YOUR STYLE.

The innovative PIXIE AMBIENCE SWITCH PLATES have been designed with the end user and installer in mind, allowing you to change the colour face plate as fashion demands.

For more information please scan me



NSW/ACT: 02 9723 3099 QLD: 07 3879 5999 VIC/TAS/SA/NT: 03 9532 3168 WA: 08 9248 7458