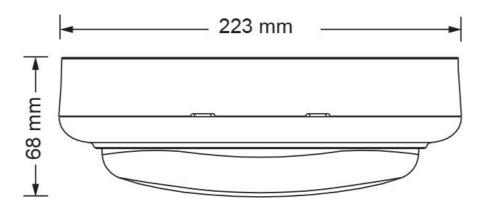

| Model No.     | Body Colour | Dim (mm)                |
|---------------|-------------|-------------------------|
| SL7271CW/WH/S | WHITE       | 233(L) x 133(W) x 68(H) |
| SL7271CW/BK/S | BLACK       | 233(L) x 133(W) x 68(H) |

#### **Dimensions**