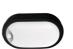

| Model No.     | Body Colour | Dim (mm)                |
|---------------|-------------|-------------------------|
| SL7271CW/WH/S | WHITE       | 233(L) x 133(W) x 68(H) |
| SL7271CW/BK/S | BLACK       | 233(L) x 133(W) x 68(H) |