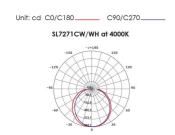

|

| Model No.     | Body Colour | Dim (mm)                |
|---------------|-------------|-------------------------|
| SL7271CW/WH/S | WHITE       | 233(L) x 133(W) x 68(H) |
| SL7271CW/BK/S | BLACK       | 233(L) x 133(W) x 68(H) |

Due to continued product and technology enhancements, data sourced from sal.net.au shall not form part of any contract and or technical performance guarantee unless expressly confirmed in writing by SAL at the time of order. Products are sold in accordance with SAL Terms and Conditions of sale and all images shown are for illustration purposes only and may vary from the actual colour or finish. Unless specifically stated, all IP ratings nominated for Interior products are from "below the ceiling".





#### **Dimensions**



# **Photometric Data**







# PIXIE AMBIENCE, CHANGE YOUR COLOUR TO MATCH YOUR STYLE.

The innovative PIXIE AMBIENCE SWITCH PLATES have been designed with the end user and installer in mind, allowing you to change the colour face plate as fashion demands.

For more information please scan me



NSW/ACT: 02 9723 3099 QLD: 07 3879 5999 VIC/TAS/SA/NT: 03 9532 3168 WA: 08 9248 7458