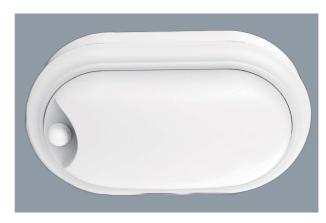

#### **BUNKER 15 OVAL SENSOR SL7271 - 15W**

LED 15 watt surface mount oval shaped bunker, IP54, PIR sensor

#### **Design Specifications**

- Durable UV resistant white or black polycarbonate body,
  - opal polycarbonate diffuser
- Integral control gear, 15 watt with PIR sensor control, fixed 30 seconds ON, 7 metres detection distance, daylight threshold > 20 lux
- CRI > 80, 1050lm
- Quick connect installation design
- Robust IK08 protection
- Double insulation

| Model No.     | Body Colour | Dim (mm)                |
|---------------|-------------|-------------------------|
| SL7271CW/WH/S | WHITE       | 233(L) x 133(W) x 68(H) |
| SL7271CW/BK/S | BLACK       | 233(L) x 133(W) x 68(H) |