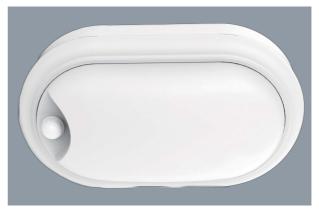

#### **BUNKER 15 OVAL SENSOR SL7271TC - 15W**

LED 15 watt surface mount oval shaped bunker, IP54, PIR sensor and selectable colour temperature control

## **Design Specifications**

- Durable UV resistant white or black polycarbonate body,
  - opal polycarbonate diffuser
- Integral control gear, 15 watt with PIR sensor control, fixed 30 seconds ON, 7 metres detection distance, daylight threshold > 20 lux
- CRI > 80, 1050lm
- Quick connect installation design
- Robust IK08 protection
- Double insulation