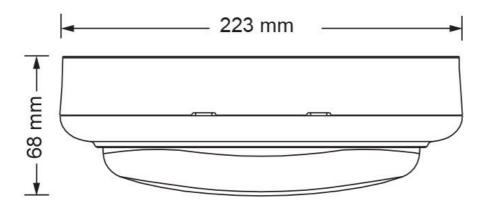

| Beam Angle (°) | Body Colour | Dim (mm)                |
|----------------|-------------|-------------------------|
| 110            | WHITE       | 233(L) x 133(W) x 68(H) |
| 110            | BLACK       | 233(L) x 133(W) x 68(H) |

## **Dimensions**