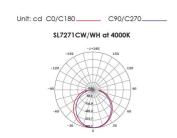

| 80  |

| Beam Angle (°) | Body Colour | Dim (mm)                |
|----------------|-------------|-------------------------|
| 110            | WHITE       | 233(L) x 133(W) x 68(H) |
| 110            | BLACK       | 233(L) x 133(W) x 68(H) |

Due to continued product and technology enhancements, data sourced from sal.net.au shall not form part of any contract and or technical performance guarantee unless expressly confirmed in writing by SAL at the time of order. Products are sold in accordance with SAL Terms and Conditions of sale and all images shown are for illustration purposes only and may vary from the actual colour or finish. Unless specifically stated, all IP ratings nominated for Interior products are from "below the ceiling".





## **Dimensions**



# **Photometric Data**







# PIXIE AMBIENCE, CHANGE YOUR COLOUR TO MATCH YOUR STYLE.

The innovative PIXIE AMBIENCE SWITCH PLATES have been designed with the end user and installer in mind, allowing you to change the colour face plate as fashion demands.

For more information please scan me



NSW/ACT: 02 9723 3099 QLD: 07 3879 5999 VIC/TAS/SA/NT: 03 9532 3168 WA: 08 9248 7458