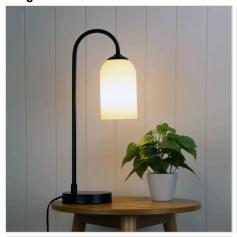

## **ARLINGTON**

SKU:SL93311BK

The Arlington features black metalware with an opal matt glass. The classic styling of the Arlington suits many different decors and periods.

## **Additional information**

| Brand                       | Stylux Lighting |
|-----------------------------|-----------------|
| Colour                      | BLACK           |
| Bulb Qty                    | 1               |
| Bulb Type                   | E27             |
| Max. Wattage                | 20w             |
| Bulb Included               | NO              |
| Recommended Globe           | A-LED-21104227  |
| Voltage                     | 240V            |
| Indoor / Outdoor / Alfresco | Indoor Use      |
| Overall Height              | 52              |
| Overall Width               | 15              |
| Overall Depth               | 22              |
| Fitting Projection          | 22              |
| Glass/Diffuser Material     | Matt Opal Glass |
| Cord / Wire Material        | BLACK PVC       |
| Fitting Glass               | 18×11           |
| Lamp Cord Length            | 180             |
| Lamp Shade Material         | Opal Glass      |
|                             |                 |