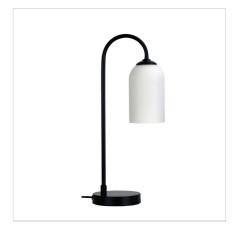

## **ARLINGTON**

SKU:SL93311BK

The Arlington features black metalware with an opal matt glass. The classic styling of the Arlington suits many different decors and periods.

## **Additional information**

| Brand                       | Stylux Lighting |
|-----------------------------|-----------------|
| Colour                      | BLACK           |
| Bulb Qty                    | 1               |
| Bulb Type                   | E27             |
| Max. Wattage                | 20w             |
| Bulb Included               | NO              |
| Recommended Globe           | A-LED-21104227  |
| Voltage                     | 240V            |
| Indoor / Outdoor / Alfresco | Indoor Use      |
| Overall Height              | 52              |
| Overall Width               | 15              |
| Overall Depth               | 22              |
| Fitting Projection          | 22              |
| Glass/Diffuser Material     | Matt Opal Glass |
| Cord / Wire Material        | BLACK PVC       |
| Fitting Glass               | 18×11           |
| Lamp Cord Length            | 180             |
| Lamp Shade Material         | Opal Glass      |
|                             |                 |