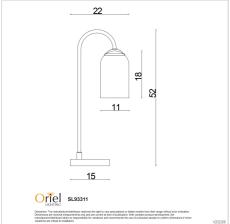

## **Additional information**

| Brand                       | Stylux Lighting |
|-----------------------------|-----------------|
| Colour                      | BLACK           |
| Bulb Qty                    | 1               |
| Bulb Type                   | E27             |
| Max. Wattage                | 20w             |
| Bulb Included               | NO              |
| Recommended Globe           | A-LED-21104227  |
| Voltage                     | 240V            |
| Indoor / Outdoor / Alfresco | Indoor Use      |
| Overall Height              | 52              |
| Overall Width               | 15              |
| Overall Depth               | 22              |
| Fitting Projection          | 22              |
| Glass/Diffuser Material     | Matt Opal Glass |
| Cord / Wire Material        | BLACK PVC       |
| Fitting Glass               | 18×11           |
| Lamp Cord Length            | 180             |
| Lamp Shade Material         | Opal Glass      |
|                             |                 |