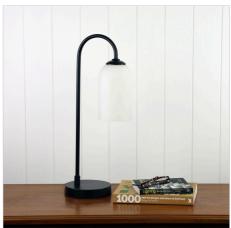

## **ARLINGTON**

SKU:SL93311BK

The Arlington features black metalware with an opal matt glass. The classic styling of the Arlington suits many different decors and periods.

## **Additional information**

| Brand                       | Stylux Lighting |
|-----------------------------|-----------------|
| Colour                      | BLACK           |
| Bulb Qty                    | 1               |
| Bulb Type                   | E27             |
| Max. Wattage                | 20w             |
| Bulb Included               | NO              |
| Recommended Globe           | A-LED-21104227  |
| Voltage                     | 240V            |
| Indoor / Outdoor / Alfresco | Indoor Use      |
| Overall Height              | 52              |
| Overall Width               | 15              |
| Overall Depth               | 22              |
| Fitting Projection          | 22              |
| Glass/Diffuser Material     | Matt Opal Glass |
| Cord / Wire Material        | BLACK PVC       |
| Fitting Glass               | 18×11           |
| Lamp Cord Length            | 180             |
| Lamp Shade Material         | Opal Glass      |
|                             |                 |