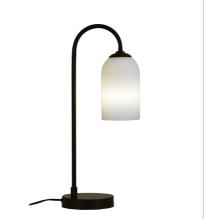

## **ARLINGTON**

SKU:SL93311BK

The Arlington features black metalware with an opal matt glass. The classic styling of the Arlington suits many different decors and periods.

## **Additional information**

| Brand                       | Stylux Lighting |
|-----------------------------|-----------------|
| Colour                      | BLACK           |
| Bulb Qty                    | 1               |
| Bulb Type                   | E27             |
| Max. Wattage                | 20w             |
| Bulb Included               | NO              |
| Recommended Globe           | A-LED-21104227  |
| Voltage                     | 240V            |
| Indoor / Outdoor / Alfresco | Indoor Use      |
| Overall Height              | 52              |
| Overall Width               | 15              |
| Overall Depth               | 22              |
| Fitting Projection          | 22              |
| Glass/Diffuser Material     | Matt Opal Glass |
| Cord / Wire Material        | BLACK PVC       |
| Fitting Glass               | 18×11           |
| Lamp Cord Length            | 180             |
| Lamp Shade Material         | Opal Glass      |
|                             |                 |