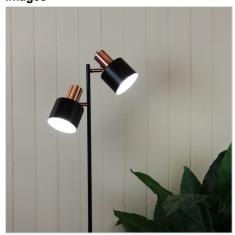

## **ARI TWIN FLOOR**

SKU:SL98787/2CO

ARI twin floor lamp is ideal as a personal reading light, in a living area or beside your bed, as the toggle switches are located on the fully adjustable head of the lamp itself. The brushed chrome finish of the ARI is complemented by the matt black metalware and black cloth cord. Part of our expanding mid-century lighting range, the ARI is proving popular in modern as well as more traditional homes.

## **Images**

Unless stated, fittings do not include globes (bulbs). No representations are made as to the suitability of this product for your application. All fixed lights (other than DIY lights) should be installed by a licensed electrical contractor. Due to continuing product development, some specifications may change over time. Refer to our detailed Terms and Conditions, online at: www.oriel-lighting.com.au | Details and specifications are current at the time of printing, and with constant product development, subject to change.