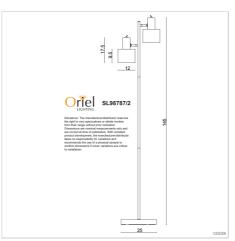

## **Additional information**

| Brand                 | Stylux Lighting    |
|-----------------------|--------------------|
| Colour                | Copper             |
| Bulb Qty              | 2                  |
| Bulb Type             | E27                |
| Max. Wattage          | 40W                |
| Bulb Included         | NO                 |
| Recommended Globe     | A-LED-42050240     |
| Voltage               | 240V               |
| Overall Height        | 150                |
| Overall Width         | 40                 |
| Overall Depth         | 25                 |
| Fitting Height        | 150                |
| Fitting Width         | 40                 |
| Cord / Wire Material  | CLOTH BLACK        |
| Lamp Cord Length      | 150                |
| Lamp Shade Dimensions | 12                 |
| Lamp Switch           | SWITCH on the Lamp |
| Primary Material      | METAL              |
|                       |                    |

| Supplier Code        | SL98787/2CO                    |
|----------------------|--------------------------------|
| UPI                  | 9324879214902                  |
| Warranty / Guarantee | 12 Month Replacement Guarantee |