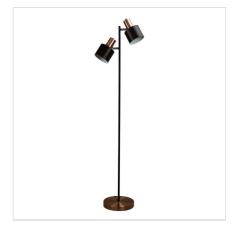

## **ARI TWIN FLOOR**

SKU:SL98787/2CO

ARI twin floor lamp is ideal as a personal reading light, in a living area or beside your bed, as the toggle switches are located on the fully adjustable head of the lamp itself. The brushed chrome finish of the ARI is complemented by the matt black metalware and black cloth cord. Part of our expanding mid-century lighting range, the ARI is proving popular in modern as well as more traditional homes.

## **Additional information**

| Brand                 | Stylux Lighting    |
|-----------------------|--------------------|
| Colour                | Copper             |
| Bulb Qty              | 2                  |
| Bulb Type             | E27                |
| Max. Wattage          | 40W                |
| Bulb Included         | NO                 |
| Recommended Globe     | A-LED-42050240     |
| Voltage               | 240V               |
| Overall Height        | 150                |
| Overall Width         | 40                 |
| Overall Depth         | 25                 |
| Fitting Height        | 150                |
| Fitting Width         | 40                 |
| Cord / Wire Material  | CLOTH BLACK        |
| Lamp Cord Length      | 150                |
| Lamp Shade Dimensions | 12                 |
| Lamp Switch           | SWITCH on the Lamp |
| Primary Material      | METAL              |
|                       |                    |