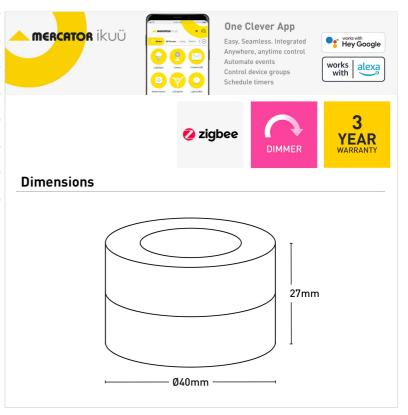

| Connectivity       | Zigbee                   |
|--------------------|--------------------------|
| Ip Rating          | IP20                     |
| Material           | ABS                      |
| Model              | SMA011-ZB                |
| Protocol           | IEEE 802.15.4            |
| Requirements       | Mercator Ikuü zigbee hub |
| Warranty           | 3 year warranty          |
| Wireless Frequency | 2.4GHz                   |