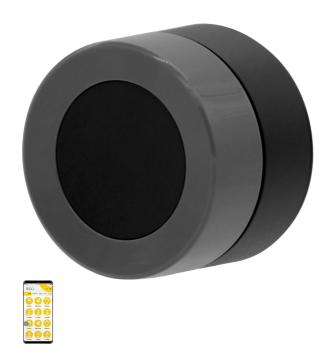

## Ikuü Smart Zigbee Wireless Dimmer Dial Switch

SMA011-ZB

## Key Features:

- Battery powered
- Locally controls Zigbee lighting products. Choose from any of your Zigbee lighting products paired with your Mercator Ikuü account
- Control up to 5 different scenes from your Mercator Ikuü app
- Portable or mountable for the ultimate flexibility