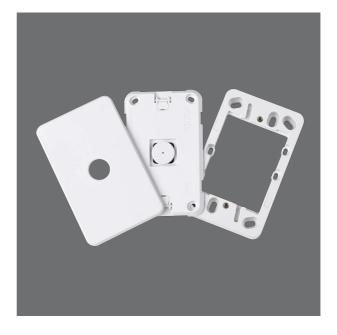

## **Design Specifications**

- Designed to pair with a PIXIE master device to achieve multi-way control and can be programmed to control a group, or up to 2 scenes
- Battery powered, can be installed anywhere in the house without worrying about wiring availability
- Battery powered convenience, so it can be installed anywhere within the installation without the need for internal wiring availability
- A full pack that includes everything one needs to install, which are, PIXIE Multifunction Remote Control Mech
  G3, PIXIE AMBIENCE 1 gang face plate, PIXIE 1 gang wall plate and low profile mounting block
- Selectable LED indicators, blue or amber

# **Dimensions**

#### Dimensions