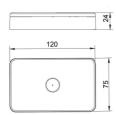

# **Technical Specification**

| Product | Model No. | Input Voltage (V/AC) | Body Colour | Dim (mm)               |
|---------|-----------|----------------------|-------------|------------------------|
| O Van   | SMRP/BTAS | 240                  | WHITE CAP   | 75(W) x 120(H) x 24(D) |

# **Dimensions**

#### Dimensions