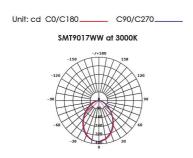

|

| Dimmable | CRI | Body Colour | Dim (mm)       |
|----------|-----|-------------|----------------|
| YES      | 80  | BLACK       | 70(W) x 195(H) |
| YES      | 80  | WHITE       | 70(W) x 195(H) |

note: Lumens (lm) are displayed at full power

Due to continued product and technology enhancements, data sourced from sal.net.au shall not form part of any contract and or technical performance guarantee unless expressly confirmed in writing by SAL at the time of order. Products are sold in accordance with SAL Terms and Conditions of sale and all images shown are for illustration purposes only and may vary from the actual colour or finish. Unless specifically stated, all IP ratings nominated for Interior products are from "below the ceiling".





# **Photometric Data**





# THE SFI SYSTEM ELIMINATES LED FLICKERING.

SIMPLY MATCH THE ECOGEM SFI DOWNLIGHT WITH THIS SDD400SFI DIMMER







DIM with FLICKER CONTROL

For related products please scan me



NSW/ACT: 02 9723 3099 QLD: 07 3879 5999 VIC/TAS/SA/NT: 03 9532 3168 WA: 08 9248 7458