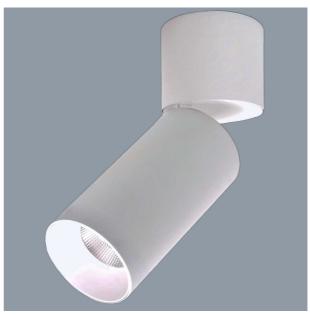

### **SURFACE SPOT SMT9017TC - 10/15W**

Unitrek, architectural surface mount profile with selectable CCT and dual power

# **Design Specifications**

- Polyamide body profile, colour white or black
- High performance COB LED, CRI > 80, selectable CCT
- Multi-faceted reflector system, standard beam distribution 40 degree
- Polycarbonate optical lens
- Integral constant current trailing edge dimmable LED driver, with selectable power 10/15 watt

| Dimmable | CRI | Body Colour | Dim (mm)       |
|----------|-----|-------------|----------------|
| YES      | 80  | BLACK       | 70(W) x 195(H) |
| YES      | 80  | WHITE       | 70(W) x 195(H) |

note: Lumens (lm) are displayed at full power