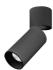

### **SURFACE SPOT SMT9017TC - 10/15W**

Unitrek, architectural surface mount profile with selectable CCT and dual power

# **Design Specifications**

- Polyamide body profile, colour white or black
- High performance COB LED, CRI > 80, selectable CCT
- Multi-faceted reflector system, standard beam distribution 40 degree
- Polycarbonate optical lens
- Integral constant current trailing edge dimmable LED driver, with selectable power 10/15 watt

| Dimmable | CRI | Body Colour | Dim (mm)       |
|----------|-----|-------------|----------------|
| YES      | 80  | BLACK       | 70(W) x 195(H) |
| YES      | 80  | WHITE       | 70(W) x 195(H) |

note: Lumens (lm) are displayed at full power