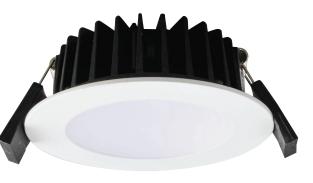

### **SURFACE SPOT SMT9017TC - 10/15W**

Unitrek, architectural surface mount profile with selectable CCT and dual power

# **Design Specifications**

- Polyamide body profile, colour white or black
- High performance COB LED, CRI > 80, selectable CCT
- Multi-faceted reflector system, standard beam distribution 40 degree
- Polycarbonate optical lens
- Integral constant current trailing edge dimmable LED driver, with selectable power 10/15 watt